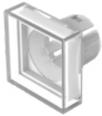

## 61-9351.7 Lens

| FRONT                      |                                                                                     |
|----------------------------|-------------------------------------------------------------------------------------|
| Front form:                | Square                                                                              |
| OPERATING-/INDICATION PART |                                                                                     |
| Lens colour:               | Colourless                                                                          |
| Lens material:             | Plastic, according to UL 94 HB                                                      |
| Lens illumination:         | Illuminated                                                                         |
| Lens shape:                | Flush                                                                               |
| Lens optics:               | transparent                                                                         |
|                            |                                                                                     |
| MECHANICAL CHARACTERISTICS |                                                                                     |
| Weight:                    | 0.002 kg                                                                            |
|                            |                                                                                     |
| CERTIFICATE                |                                                                                     |
| REACH:                     | REACH compliant                                                                     |
| RoHS:                      | RoHS compliant                                                                      |
|                            |                                                                                     |
| OTHER                      |                                                                                     |
| Short Description:         | Lens, 20 mm x 20 mm, Illuminated, Colourless, Flush, Plastic, according to UL 94 HB |
| Dimension:                 | 20 mm x 20 mm                                                                       |
|                            |                                                                                     |