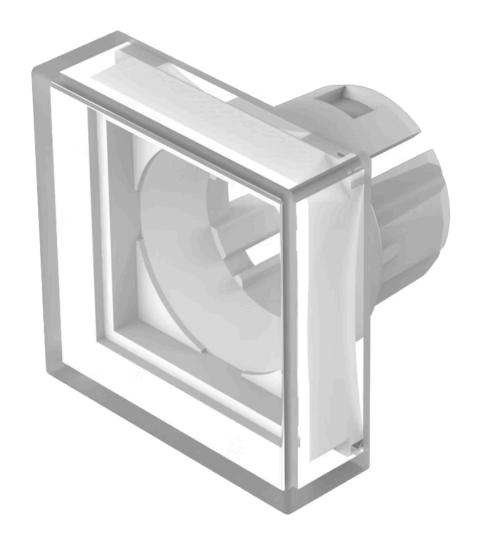

## 61-9351.7 Lens

| FRONT                      |                                                                                     |
|----------------------------|-------------------------------------------------------------------------------------|
| Front form:                | Square                                                                              |
| OPERATING-/INDICATION PART |                                                                                     |
| Lens colour:               | Colourless                                                                          |
| Lens material:             | Plastic, according to UL 94 HB                                                      |
| Lens illumination:         | Illuminated                                                                         |
| Lens shape:                | Flush                                                                               |
| Lens optics:               | transparent                                                                         |
|                            |                                                                                     |
| MECHANICAL CHARACTERISTICS |                                                                                     |
| Weight:                    | 0.002 kg                                                                            |
|                            |                                                                                     |
| CERTIFICATE                |                                                                                     |
| REACH:                     | REACH compliant                                                                     |
| RoHS:                      | RoHS compliant                                                                      |
|                            |                                                                                     |
| OTHER                      |                                                                                     |
| Short Description:         | Lens, 20 mm x 20 mm, Illuminated, Colourless, Flush, Plastic, according to UL 94 HB |
| Dimension:                 | 20 mm x 20 mm                                                                       |
|                            |                                                                                     |