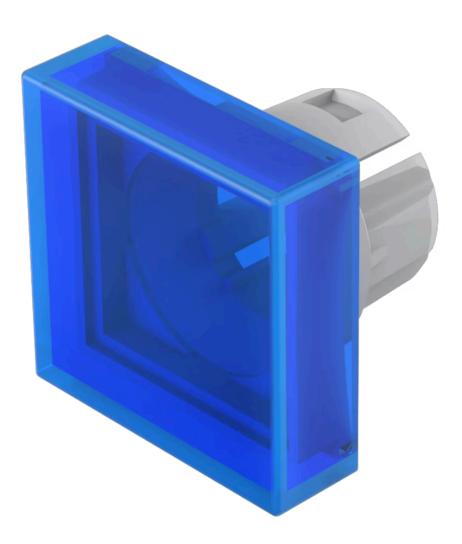

# 61-9351.6 Lens

Square

#### **OPERATING-/INDICATION PART**

| Lens colour:       | Blue                           |
|--------------------|--------------------------------|
| Lens material:     | Plastic, according to UL 94 HB |
| Lens illumination: | Illuminated                    |
| Lens shape:        | Flush                          |
| Lens optics:       | transparent                    |

#### OTHER

| Short Description: | Lens, 20 mm x 20 mm, Illuminated, Blue, Flush, Plastic, according to UL 94 HB |
|--------------------|-------------------------------------------------------------------------------|
| Dimension:         | 20 mm x 20 mm                                                                 |