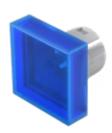

# 61-9351.6 Lens

Square

#### **OPERATING-/INDICATION PART**

| Lens colour:       | Blue                           |
|--------------------|--------------------------------|
| Lens material:     | Plastic, according to UL 94 HB |
| Lens illumination: | Illuminated                    |
| Lens shape:        | Flush                          |
| Lens optics:       | transparent                    |

#### OTHER

| Short Description: | Lens, 20 mm x 20 mm, Illuminated, Blue, Flush, Plastic, according to UL 94 HB |
|--------------------|-------------------------------------------------------------------------------|
| Dimension:         | 20 mm x 20 mm                                                                 |