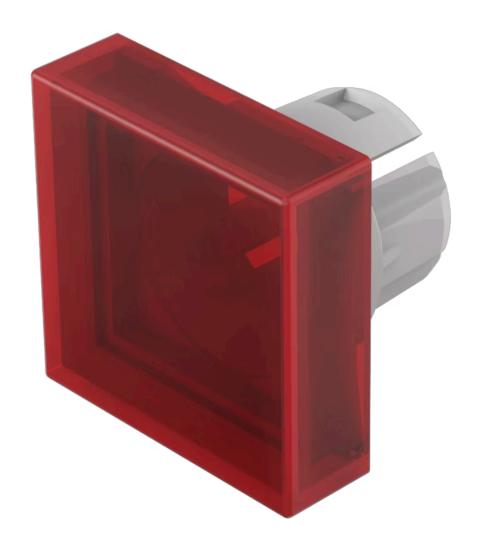

# 61-9351.2 Lens

|    | o | $\boldsymbol{\cap}$ | м  | п |
|----|---|---------------------|----|---|
| г. | п | u                   | IN | п |
| -  |   | _                   |    | - |

Front form: Square

#### **OPERATING-/INDICATION PART**

Lens colour: Red

Lens material: Plastic, according to UL 94 HB

Lens illumination: Illuminated

Lens shape: Flush

Lens optics: transparent

#### **OTHER**

Short Description: Lens, 20 mm x 20 mm, Illuminated, Red, Flush, Plastic, according to UL 94 HB

**Dimension:** 20 mm x 20 mm