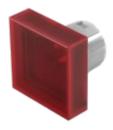

# 61-9351.2 Lens

|    | o | $\boldsymbol{\cap}$ | м  | п |
|----|---|---------------------|----|---|
| г. | п | u                   | IN | п |
| -  |   | _                   |    | - |

Front form: Square

#### **OPERATING-/INDICATION PART**

Lens colour: Red

Lens material: Plastic, according to UL 94 HB

Lens illumination: Illuminated

Lens shape: Flush

Lens optics: transparent

#### **OTHER**

Short Description: Lens, 20 mm x 20 mm, Illuminated, Red, Flush, Plastic, according to UL 94 HB

**Dimension:** 20 mm x 20 mm