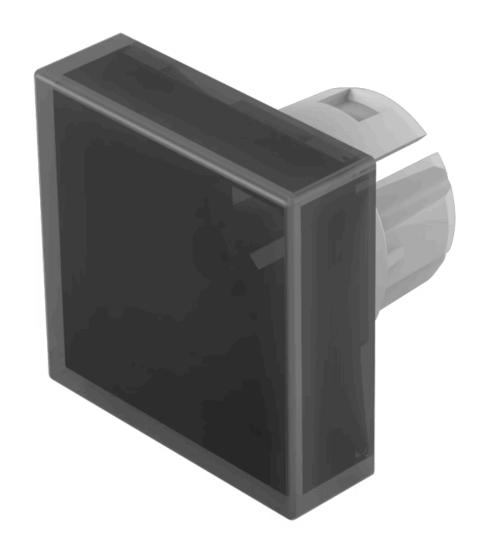

## 61-9351.1 Lens

| •                          |                                                                                          |
|----------------------------|------------------------------------------------------------------------------------------|
|                            |                                                                                          |
| FRONT                      |                                                                                          |
| Front form:                | Square                                                                                   |
|                            |                                                                                          |
| OPERATING-/INDICATION PART |                                                                                          |
| Lens colour:               | Smokey black                                                                             |
| Lens material:             | Plastic, according to UL 94 HB                                                           |
| Lens illumination:         | Illuminated                                                                              |
| Lens shape:                | Flush                                                                                    |
| Lens optics:               | transparent                                                                              |
|                            |                                                                                          |
| MECHANICAL CHARACTERISTICS |                                                                                          |
| Weight:                    | 0.002 kg                                                                                 |
|                            |                                                                                          |
| CERTIFICATE                |                                                                                          |
| REACH:                     | REACH compliant                                                                          |
| RoHS:                      | RoHS compliant                                                                           |
|                            |                                                                                          |
| OTHER                      |                                                                                          |
| Short Description:         | Lens, 20 mm x 20 mm, Illuminated, Smokey black, Flush, Plastic, according to UL 94 HB $$ |
| Dimension:                 | 20 mm x 20 mm                                                                            |
|                            |                                                                                          |