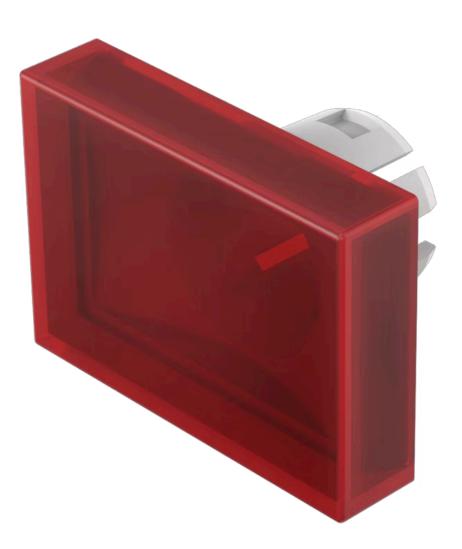

# 61-9336.2 Lens

#### FRONT

Front form:

Rectangular

#### **OPERATING-/INDICATION PART**

| Lens colour:       | Red                            |
|--------------------|--------------------------------|
| Lens material:     | Plastic, according to UL 94 HB |
| Lens illumination: | Illuminated                    |
| Lens shape:        | Concave                        |
| Lens optics:       | transparent                    |

#### OTHER

| Short Description: | Lens, 21.5 mm x 15.3 mm, Illuminated, Red, Concave, Plastic, according to UL 94<br>HB |
|--------------------|---------------------------------------------------------------------------------------|
| Dimension:         | 21.5 mm x 15.3 mm                                                                     |