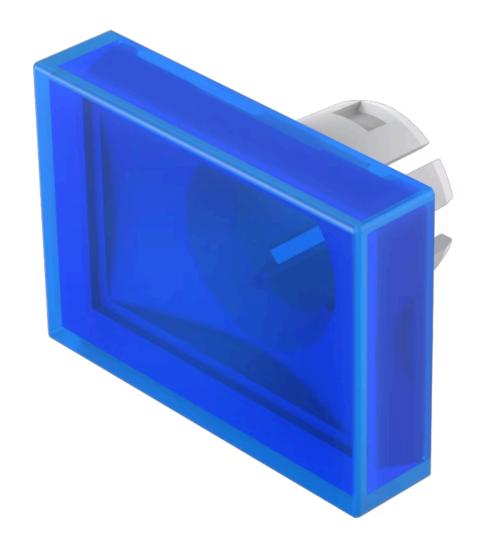

# 61-9331.6 Lens

|    | О | $\boldsymbol{\cap}$ | м  | п |
|----|---|---------------------|----|---|
| г. | п | v                   | IV | ш |
|    |   | _                   |    |   |

Front form: Rectangular

#### **OPERATING-/INDICATION PART**

Lens colour: Blue

**Lens material:** Plastic, according to UL 94 HB

Lens illumination: Illuminated

Lens shape: Flush

Lens optics: transparent

#### **OTHER**

Short Description: Lens, 21.5 mm x 15.3 mm, Illuminated, Blue, Flush, Plastic, according to UL 94

ΗВ

**Dimension:** 21.5 mm x 15.3 mm