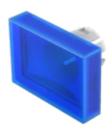

# 61-9331.6 Lens

|    | О | $\boldsymbol{\cap}$ | м  | п |
|----|---|---------------------|----|---|
| г. | п | v                   | IV | ш |
|    |   | _                   |    |   |

Front form: Rectangular

#### **OPERATING-/INDICATION PART**

Lens colour: Blue

**Lens material:** Plastic, according to UL 94 HB

Lens illumination: Illuminated

Lens shape: Flush

Lens optics: transparent

#### **OTHER**

Short Description: Lens, 21.5 mm x 15.3 mm, Illuminated, Blue, Flush, Plastic, according to UL 94

ΗВ

**Dimension:** 21.5 mm x 15.3 mm