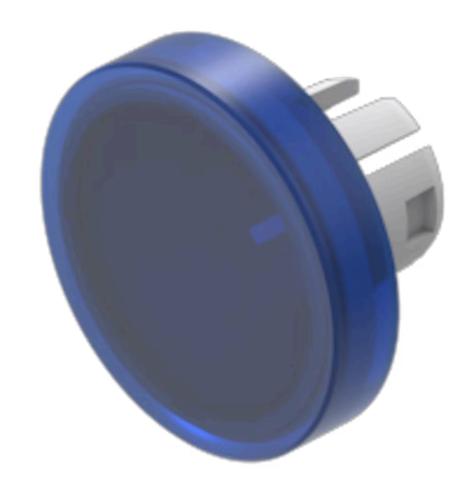

# 61-9311.6 Lens

| Front form: | Round |
|-------------|-------|
|             |       |

## **OPERATING-/INDICATION PART**

Lens colour: Blue

**Lens material:** Plastic, according to UL 94 HB

Lens illumination: Illuminated

Lens shape: Flush

Lens optics: transparent

**Shape of illumination:** Front

#### **OTHER**

Short Description: Lens, Ø 15.8 mm, Illuminated, Blue, Flush, Plastic, according to UL 94 HB

**Dimension:** Ø 15.8 mm