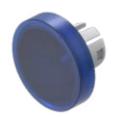

# 61-9311.6 Lens

| Front form: | Round |
|-------------|-------|
|             |       |

## **OPERATING-/INDICATION PART**

Lens colour: Blue

**Lens material:** Plastic, according to UL 94 HB

Lens illumination: Illuminated

Lens shape: Flush

Lens optics: transparent

**Shape of illumination:** Front

#### **OTHER**

Short Description: Lens, Ø 15.8 mm, Illuminated, Blue, Flush, Plastic, according to UL 94 HB

**Dimension:** Ø 15.8 mm