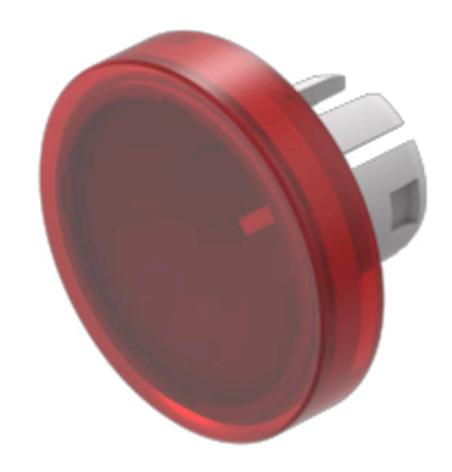

# 61-9311.2 Lens

|    | О | $\boldsymbol{\cap}$ | м  | п |
|----|---|---------------------|----|---|
| г. | п | v                   | IV | ш |
|    |   | _                   |    |   |

Front form: Round

#### **OPERATING-/INDICATION PART**

Lens colour: Red

**Lens material:** Plastic, according to UL 94 HB

Lens illumination: Illuminated

Lens shape: Flush

Lens optics: transparent

**Shape of illumination:** Front

#### **OTHER**

Short Description: Lens, Ø 15.8 mm, Illuminated, Red, Flush, Plastic, according to UL 94 HB

**Dimension:** Ø 15.8 mm