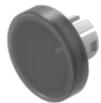

## 61-9311.1 Lens

| FRONT                      |                                                                                   |
|----------------------------|-----------------------------------------------------------------------------------|
| Front form:                | Round                                                                             |
|                            |                                                                                   |
| OPERATING-/INDICATION PART |                                                                                   |
| Lens colour:               | Smokey black                                                                      |
| Lens material:             | Plastic, according to UL 94 HB                                                    |
| Lens illumination:         | Illuminated                                                                       |
| Lens shape:                | Flush                                                                             |
| Lens optics:               | transparent                                                                       |
| Shape of illumination:     | Front                                                                             |
|                            |                                                                                   |
| MECHANICAL CHARACTERISTICS |                                                                                   |
| Weight:                    | 0.002 kg                                                                          |
|                            |                                                                                   |
| CERTIFICATE                |                                                                                   |
| REACH:                     | REACH compliant                                                                   |
| RoHS:                      | RoHS compliant                                                                    |
|                            |                                                                                   |
| OTHER                      |                                                                                   |
| Short Description:         | Lens, Ø 15.8 mm, Illuminated, Smokey black, Flush, Plastic, according to UL 94 HB |
| Dimension:                 | Ø 15.8 mm                                                                         |
|                            |                                                                                   |