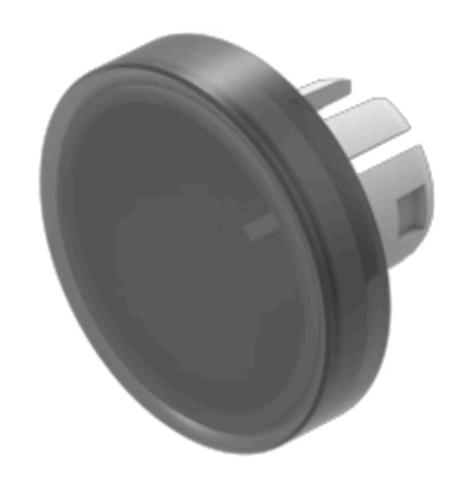

## 61-9311.1 Lens

| FRONT                      |                                                                                   |
|----------------------------|-----------------------------------------------------------------------------------|
| Front form:                | Round                                                                             |
|                            |                                                                                   |
| OPERATING-/INDICATION PART |                                                                                   |
| Lens colour:               | Smokey black                                                                      |
| Lens material:             | Plastic, according to UL 94 HB                                                    |
| Lens illumination:         | Illuminated                                                                       |
| Lens shape:                | Flush                                                                             |
| Lens optics:               | transparent                                                                       |
| Shape of illumination:     | Front                                                                             |
|                            |                                                                                   |
| MECHANICAL CHARACTERISTICS |                                                                                   |
| Weight:                    | 0.002 kg                                                                          |
|                            |                                                                                   |
| CERTIFICATE                |                                                                                   |
| REACH:                     | REACH compliant                                                                   |
| RoHS:                      | RoHS compliant                                                                    |
|                            |                                                                                   |
| OTHER                      |                                                                                   |
| Short Description:         | Lens, Ø 15.8 mm, Illuminated, Smokey black, Flush, Plastic, according to UL 94 HB |
| Dimension:                 | Ø 15.8 mm                                                                         |
|                            |                                                                                   |