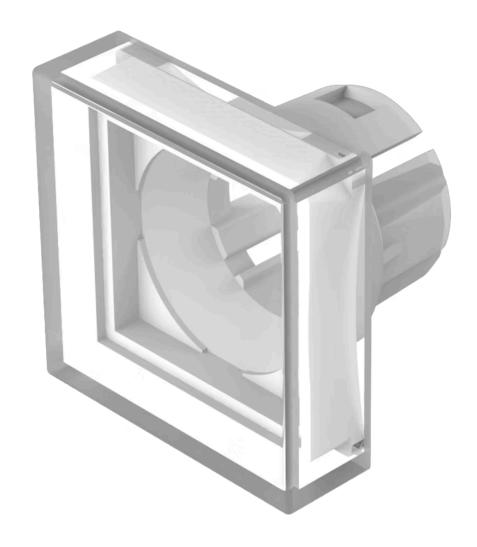

## 61-9251.9 Lens

| FRONT                      |                                                                                       |
|----------------------------|---------------------------------------------------------------------------------------|
| Front form:                | Square                                                                                |
| OPERATING-/INDICATION PART |                                                                                       |
| Lens colour:               | White                                                                                 |
| Lens material:             | Plastic, according to UL 94 HB                                                        |
| Lens illumination:         | Non illuminated                                                                       |
| Lens shape:                | Flush                                                                                 |
| Lens optics:               | translucent                                                                           |
|                            |                                                                                       |
| MECHANICAL CHARACTERISTICS |                                                                                       |
| Weight:                    | 0.002 kg                                                                              |
| CERTIFICATE                |                                                                                       |
| REACH:                     | REACH compliant                                                                       |
| RoHS:                      | RoHS compliant                                                                        |
|                            |                                                                                       |
| OTHER                      |                                                                                       |
| Short Description:         | Lens, 20 mm x 20 mm, Non illuminated, White, Flush, Plastic, according to UL 94 HB $$ |
| Dimension:                 | 20 mm x 20 mm                                                                         |
|                            |                                                                                       |