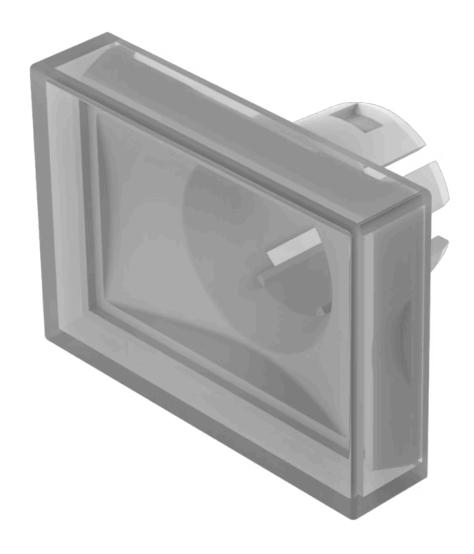

## 61-9236.9 Lens

| FRONT                      |                                |
|----------------------------|--------------------------------|
| Front form:                | Rectangular                    |
|                            |                                |
| OPERATING-/INDICATION PART |                                |
| Lens colour:               | White                          |
| Lens material:             | Plastic, according to UL 94 HB |
| Lens illumination:         | Non illuminated                |
| Lens shape:                | Concave                        |
| Lens optics:               | translucent                    |
|                            |                                |
| MECHANICAL CHARACTERISTICS |                                |
| Weight:                    | 0.002 kg                       |
|                            |                                |
| CERTIFICATE                |                                |

## **OTHER**

**REACH:** 

RoHS:

Short Description: Lens, 21.5 mm x 15.3 mm, Non illuminated, White, Concave, Plastic, according to

UL 94 HB

REACH compliant

RoHS compliant

**Dimension:** 21.5 mm x 15.3 mm