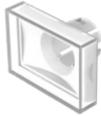

## 61-9231.9 Lens

| FRONT                      |                                                                                        |
|----------------------------|----------------------------------------------------------------------------------------|
| Front form:                | Rectangular                                                                            |
|                            |                                                                                        |
| OPERATING-/INDICATION PART |                                                                                        |
| Lens colour:               | White                                                                                  |
| Lens material:             | Plastic, according to UL 94 HB                                                         |
| Lens illumination:         | Non illuminated                                                                        |
| Lens shape:                | Flush                                                                                  |
| Lens optics:               | transparent                                                                            |
|                            |                                                                                        |
| MECHANICAL CHARACTERISTICS |                                                                                        |
| Weight:                    | 0.002 kg                                                                               |
|                            |                                                                                        |
| CERTIFICATE                |                                                                                        |
| REACH:                     | REACH compliant                                                                        |
| RoHS:                      | RoHS compliant                                                                         |
|                            |                                                                                        |
| OTHER                      |                                                                                        |
| Short Description:         | Lens, 21.5 mm x 15.3 mm, Non illuminated, White, Flush, Plastic, according to UL 94 HB |
| Dimension:                 | 21.5 mm x 15.3 mm                                                                      |
|                            |                                                                                        |