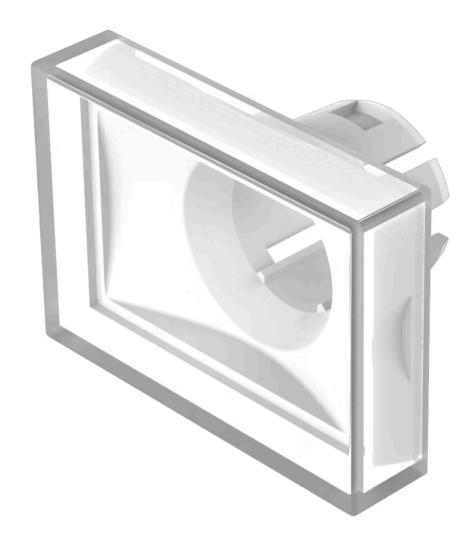

## 61-9231.9 Lens

| FRONT                      |                                                                                        |
|----------------------------|----------------------------------------------------------------------------------------|
| Front form:                | Rectangular                                                                            |
|                            |                                                                                        |
| OPERATING-/INDICATION PART |                                                                                        |
| Lens colour:               | White                                                                                  |
| Lens material:             | Plastic, according to UL 94 HB                                                         |
| Lens illumination:         | Non illuminated                                                                        |
| Lens shape:                | Flush                                                                                  |
| Lens optics:               | transparent                                                                            |
|                            |                                                                                        |
| MECHANICAL CHARACTERISTICS |                                                                                        |
| Weight:                    | 0.002 kg                                                                               |
|                            |                                                                                        |
| CERTIFICATE                |                                                                                        |
| REACH:                     | REACH compliant                                                                        |
| RoHS:                      | RoHS compliant                                                                         |
|                            |                                                                                        |
| OTHER                      |                                                                                        |
| Short Description:         | Lens, 21.5 mm x 15.3 mm, Non illuminated, White, Flush, Plastic, according to UL 94 HB |
| Dimension:                 | 21.5 mm x 15.3 mm                                                                      |
|                            |                                                                                        |