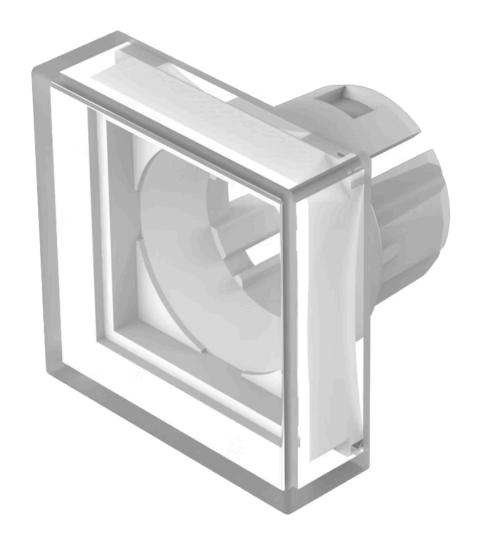

## 61-9221.9 Lens

| FRONT                      |                                                                                           |
|----------------------------|-------------------------------------------------------------------------------------------|
| Front form:                | Square                                                                                    |
|                            |                                                                                           |
| OPERATING-/INDICATION PART |                                                                                           |
| Lens colour:               | White                                                                                     |
| Lens material:             | Plastic, according to UL 94 HB                                                            |
| Lens illumination:         | Non illuminated                                                                           |
| Lens shape:                | Flush                                                                                     |
| Lens optics:               | translucent                                                                               |
|                            |                                                                                           |
| MECHANICAL CHARACTERISTICS |                                                                                           |
| Weight:                    | 0.002 kg                                                                                  |
|                            |                                                                                           |
| CERTIFICATE                |                                                                                           |
| REACH:                     | REACH compliant                                                                           |
| RoHS:                      | RoHS compliant                                                                            |
|                            |                                                                                           |
| OTHER                      |                                                                                           |
| Short Description:         | Lens, 15.3 mm x 15.3 mm, Non illuminated, White, Flush, Plastic, according to UL 94 HB $$ |
| Dimension:                 | 15.3 mm x 15.3 mm                                                                         |
|                            |                                                                                           |