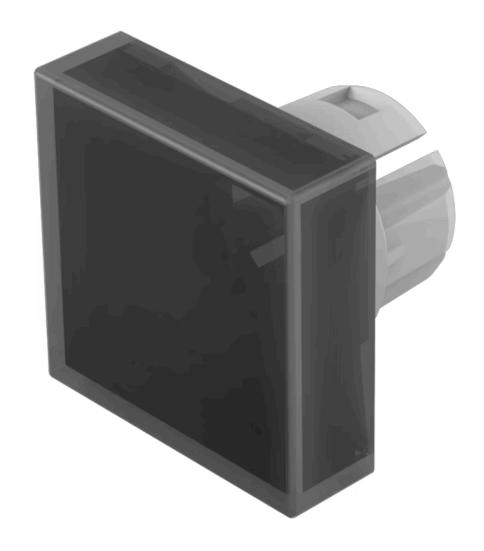

## 61-9221.0 Lens

| FRONT                      |                                                                                        |
|----------------------------|----------------------------------------------------------------------------------------|
| Front form:                | Square                                                                                 |
|                            |                                                                                        |
| OPERATING-/INDICATION PART |                                                                                        |
| Lens colour:               | Black                                                                                  |
| Lens material:             | Plastic, according to UL 94 HB                                                         |
| Lens illumination:         | Non illuminated                                                                        |
| Lens shape:                | Flush                                                                                  |
| Lens optics:               | opaque                                                                                 |
|                            |                                                                                        |
| MECHANICAL CHARACTERISTICS |                                                                                        |
| Weight:                    | 0.002 kg                                                                               |
|                            |                                                                                        |
| CERTIFICATE                |                                                                                        |
| REACH:                     | REACH compliant                                                                        |
| RoHS:                      | RoHS compliant                                                                         |
|                            |                                                                                        |
| OTHER                      |                                                                                        |
| Short Description:         | Lens, 15.3 mm x 15.3 mm, Non illuminated, Black, Flush, Plastic, according to UL 94 HB |

15.3 mm x 15.3 mm