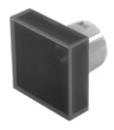

## 61-9221.0 Lens

| FRONT                      |                                                                                        |
|----------------------------|----------------------------------------------------------------------------------------|
| Front form:                | Square                                                                                 |
|                            |                                                                                        |
| OPERATING-/INDICATION PART |                                                                                        |
| Lens colour:               | Black                                                                                  |
| Lens material:             | Plastic, according to UL 94 HB                                                         |
| Lens illumination:         | Non illuminated                                                                        |
| Lens shape:                | Flush                                                                                  |
| Lens optics:               | opaque                                                                                 |
|                            |                                                                                        |
| MECHANICAL CHARACTERISTICS |                                                                                        |
| Weight:                    | 0.002 kg                                                                               |
|                            |                                                                                        |
| CERTIFICATE                |                                                                                        |
| REACH:                     | REACH compliant                                                                        |
| RoHS:                      | RoHS compliant                                                                         |
|                            |                                                                                        |
| OTHER                      |                                                                                        |
| Short Description:         | Lens, 15.3 mm x 15.3 mm, Non illuminated, Black, Flush, Plastic, according to UL 94 HB |

15.3 mm x 15.3 mm