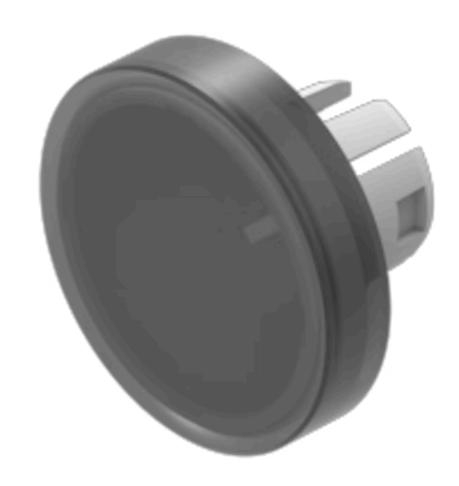

## 61-9211.0 Lens

| FRONT                      |                                |
|----------------------------|--------------------------------|
|                            |                                |
| Front form:                | Round                          |
|                            |                                |
| OPERATING-/INDICATION PART |                                |
| Lens colour:               | Black                          |
| Lens material:             | Plastic, according to UL 94 HB |
| Lens illumination:         | Non illuminated                |
| Lens shape:                | Flush                          |
| Lens optics:               | opaque                         |
|                            |                                |
| MECHANICAL CHARACTERISTICS |                                |
| Weight:                    | 0.002 kg                       |
|                            |                                |
| CERTIFICATE                |                                |
| REACH:                     | REACH compliant                |
| RoHS:                      |                                |
| nuno:                      | RoHS compliant                 |
|                            |                                |

Ø 15.8 mm

Lens, Ø 15.8 mm, Non illuminated, Black, Flush, Plastic, according to UL 94 HB