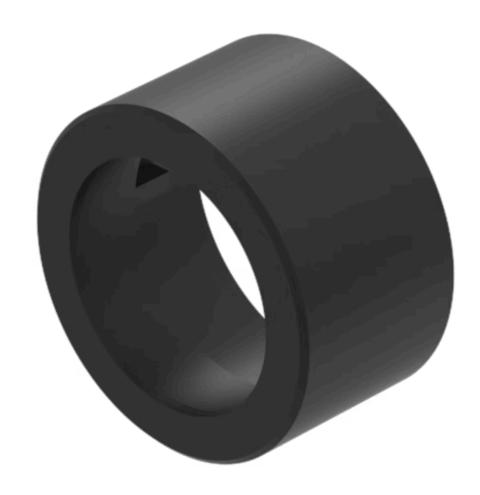

## Keylock front bezel

Distribution by DigiKey

61-9210.0

## 61-9210.0 Keylock front bezel

| FRONT                      |                                                      |
|----------------------------|------------------------------------------------------|
| Front form:                | Round                                                |
| Colour:                    | Black                                                |
|                            |                                                      |
| OPERATING-/INDICATION PART |                                                      |
| Lens colour:               | Black                                                |
| Lens illumination:         | Non illuminated                                      |
|                            |                                                      |
| MECHANICAL CHARACTERISTICS |                                                      |
| Weight:                    | 0.002 kg                                             |
|                            |                                                      |
| CERTIFICATE                |                                                      |
| REACH:                     | REACH compliant                                      |
| RoHS:                      | RoHS compliant                                       |
|                            |                                                      |
| OTHER                      |                                                      |
| Short Description:         | Keylock front bezel, Ø 18 mm, Non illuminated, Black |
| Dimension:                 | Ø 18 mm                                              |
| Material:                  | Plastic                                              |
|                            |                                                      |