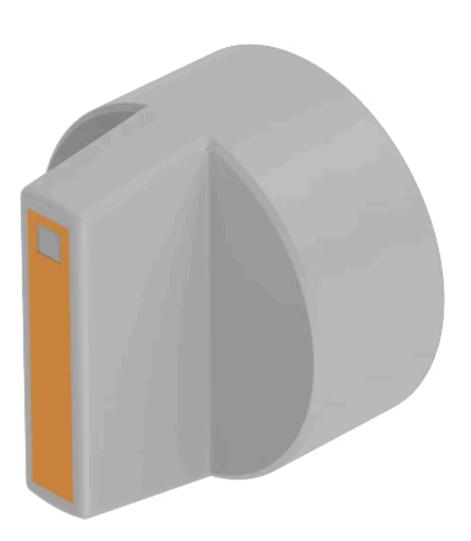

# 61-9029.30 Lever

#### **OPERATING-/INDICATION PART**

| Lever colour:     | Grey    |
|-------------------|---------|
| Lever bar colour: | Orange  |
| Lever material:   | plastic |

#### OTHER

| Short Description: | Lever, illuminative, Orange, Grey, plastic |
|--------------------|--------------------------------------------|
| Hints:             | With bar and marking dot                   |