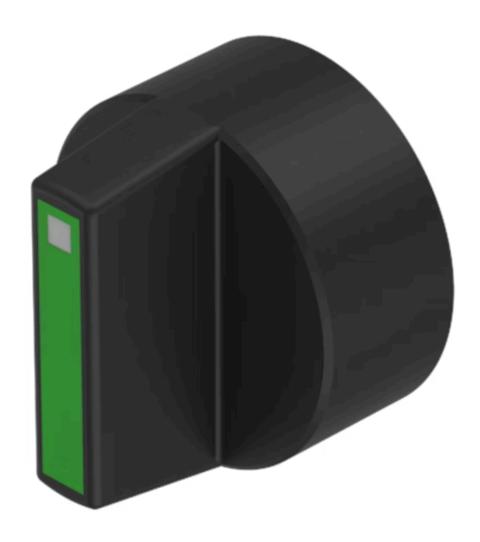

Lever colour: Black
Lever bar colour: Green

#### **OTHER**

Short Description: Lever, illuminative, Green, Black, plastic

plastic

**Hints:** With bar and marking dot