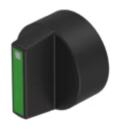

Lever colour: Black
Lever bar colour: Green

#### **OTHER**

Short Description: Lever, illuminative, Green, Black, plastic

plastic

**Hints:** With bar and marking dot