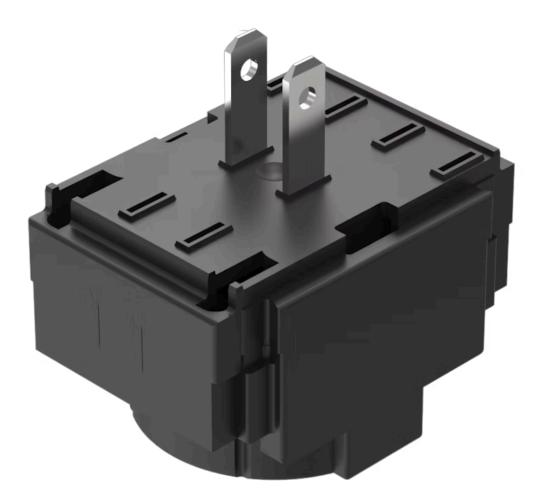

#### **MECHANICAL CHARACTERISTICS**

| Terminal:          | Soldering terminal, 2.8 x 0.5 mm                        |
|--------------------|---------------------------------------------------------|
| Weight:            | 0.005 kg                                                |
|                    |                                                         |
| CERTIFICATE        |                                                         |
| REACH:             | REACH compliant                                         |
| RoHS:              | RoHS compliant                                          |
|                    |                                                         |
| OTHER              |                                                         |
| Short Description: | Lamp element, Soldering terminal, 2.8 x 0.5 mm, Plastic |
| Housing material:  | Plastic                                                 |
| Wiring diagrams:   |                                                         |