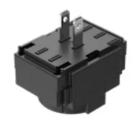

#### **MECHANICAL CHARACTERISTICS**

| Terminal:          | Soldering terminal, 2.8 x 0.5 mm                        |
|--------------------|---------------------------------------------------------|
| Weight:            | 0.005 kg                                                |
|                    |                                                         |
| CERTIFICATE        |                                                         |
| REACH:             | REACH compliant                                         |
| RoHS:              | RoHS compliant                                          |
|                    |                                                         |
| OTHER              |                                                         |
| Short Description: | Lamp element, Soldering terminal, 2.8 x 0.5 mm, Plastic |
| Housing material:  | Plastic                                                 |
| Wiring diagrams:   |                                                         |