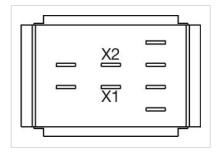

|
|                    |                                                         |
| CERTIFICATE        |                                                         |
| REACH:             | REACH compliant                                         |
| RoHS:              | RoHS compliant                                          |
|                    |                                                         |
| OTHER              |                                                         |
| Short Description: | Lamp element, Soldering terminal, 2.8 x 0.5 mm, Plastic |
| Housing material:  | Plastic                                                 |
| Wiring diagrams:   |                                                         |



### **Component layouts:**