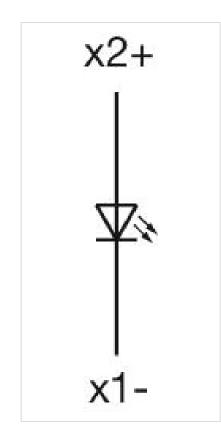

#### **MECHANICAL CHARACTERISTICS**

| Terminal:          | Soldering terminal, 2.8 x 0.5 mm                        |
|--------------------|---------------------------------------------------------|
| Weight:            | 0.005 kg                                                |
|                    |                                                         |
| CERTIFICATE        |                                                         |
| REACH:             | REACH compliant                                         |
| RoHS:              | RoHS compliant                                          |
|                    |                                                         |
| OTHER              |                                                         |
| Short Description: | Lamp element, Soldering terminal, 2.8 x 0.5 mm, Plastic |
| Housing material:  | Plastic                                                 |
| Wiring diagrams:   |                                                         |