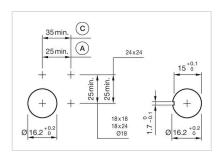

#### **MOUNTING**

Mounting cut-out: Ø 16 mm

Mounting type: Panel mounting

Housing colour: Black

Housing material: Plastic, according to UL 94 V0, self-extinguishing

**Product attributes:** Convertible from momentary to maintained action

Wiring diagrams:

Mounting cut-outs:

A = Solder/Plug-in terminal 2.8 mm x 0.5 mm

C = Screw terminal

### Dimension drawings:

A = Plug-in terminal 2.8 mm x 0.5 mm C = Screw terminal E = Slow-make switching element F = Snap-action switching element