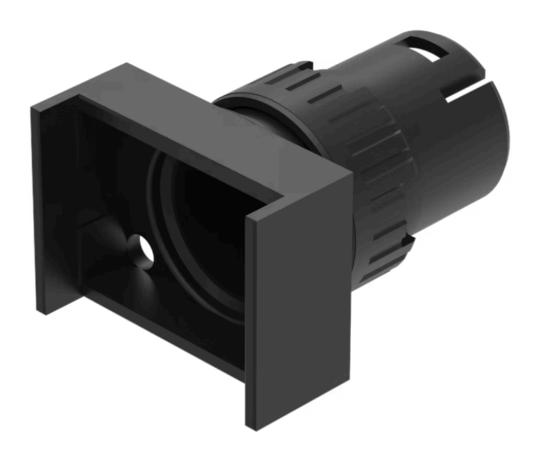

## 61-1330.0 Actuator

|    | _ | _  |   | - |
|----|---|----|---|---|
| ь. | к | () | N |   |
|    |   |    |   |   |

Front dimension: 24 mm x 18 mm

Front form: Rectangular

Front bezel colour: Black

Front bezel material: Plastic

#### **MOUNTING**

Mounting cut-out: Ø 16 mm

Mounting type: Panel mounting

#### **OPERATING-/INDICATION PART**

Lens illumination: Illuminated