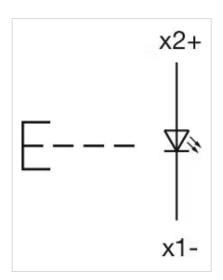

Housing colour: Black

Housing material: Plastic, according to UL 94 V0, self-extinguishing

**Product attributes:** Convertible from momentary to maintained action

Wiring diagrams:

Mounting cut-outs:

A = Solder/Plug-in terminal 2.8 mm x 0.5 mm

### Dimension drawings:

A = Plug-in terminal 2.8 mm x 0.5 mm C = Screw terminal E = Slow-make switching element F = Snap-action switching element