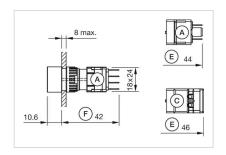

### Dimension drawings:

A = Plug-in terminal 2.8 mm x 0.5 mm C = Screw terminal E = Slow-make switching element F = Snap-action switching element