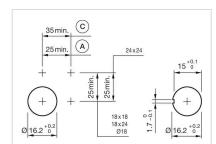

#### MOUNTING

| Mounting cut-out: | Ø 16 mm        |
|-------------------|----------------|
| Mounting type:    | Panel mounting |

#### Mounting cut-outs:

A = Solder/Plug-in terminal 2.8 mm x 0.5 mm C = Screw terminal

- A = Plug-in terminal 2.8 mm x 0.5 mm
  C = Screw terminal
  E = Slow-make switching element
  F = Snap-action switching element