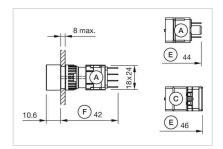

#### FRONT

| Front dimension:      | 18 mm x 18 mm |
|-----------------------|---------------|
| Front form:           | Square        |
| Front bezel colour:   | Black         |
| Front bezel material: | Plastic       |

#### MOUNTING

| Mounting cut-out: | Ø 16 mm        |
|-------------------|----------------|
| Mounting type:    | Panel mounting |

#### Mounting cut-outs:

A = Solder/Plug-in terminal 2.8 mm x 0.5 mm C = Screw terminal

- A = Plug-in terminal 2.8 mm x 0.5 mm
  C = Screw terminal
  E = Slow-make switching element
  F = Snap-action switching element