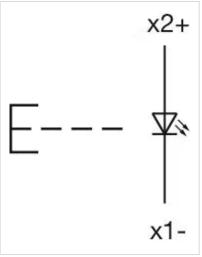

#### **AMBIENT CONDITION**

| IP Protection:         | IP40 rear side, according to EN IEC 60529, IP67 front side, according to EN IEC 60529          |
|------------------------|------------------------------------------------------------------------------------------------|
| Operating temperature: | – 25 °C + 55 °C                                                                                |
| Storage temperature:   | – 40 °C + 85 °C                                                                                |
|                        |                                                                                                |
| CERTIFICATE            |                                                                                                |
| REACH:                 | REACH compliant                                                                                |
| RoHS:                  | RoHS compliant                                                                                 |
|                        |                                                                                                |
| OTHER                  |                                                                                                |
| Short Description:     | Actuator, Ø 16 mm, 18 mm x 18 mm, Illuminated, Square, Black, Plastic, Maintained or momentary |
| Internal size:         | 15,3 mm x 15,3 mm                                                                              |
| Housing colour:        | Black                                                                                          |
| Housing material:      | Plastic, according to UL 94 V0, self-extinguishing                                             |
| Product attributes:    | Convertible from momentary to maintained action                                                |
| Wiring diagrams:       |                                                                                                |

#### Mounting cut-outs:

A = Solder/Plug-in terminal 2.8 mm x 0.5 mm C = Screw terminal

- A = Plug-in terminal 2.8 mm x 0.5 mm
  C = Screw terminal
  E = Slow-make switching element
  F = Snap-action switching element