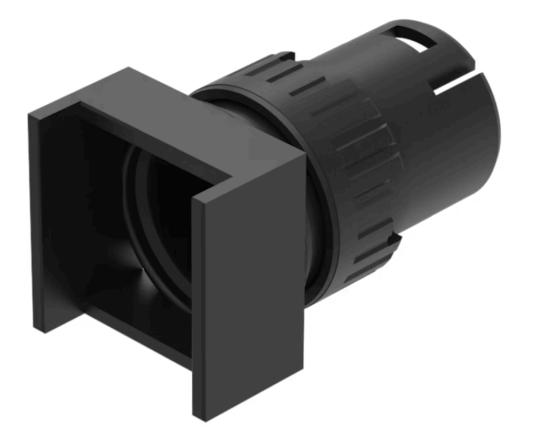

# 61-1320.0 Actuator

#### FRONT

| Front dimension:      | 18 mm x 18 mm |
|-----------------------|---------------|
| Front form:           | Square        |
| Front bezel colour:   | Black         |
| Front bezel material: | Plastic       |

#### MOUNTING

| Mounting cut-out: | Ø 16 mm        |
|-------------------|----------------|
| Mounting type:    | Panel mounting |

#### **OPERATING-/INDICATION PART**

| Lens illumination: | Illuminated |
|--------------------|-------------|
|                    |             |