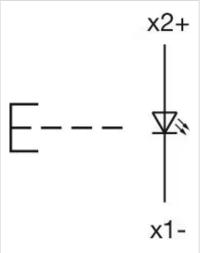

#### **AMBIENT CONDITION**

| IP Protection:         | IP40 rear side, according to EN IEC 60529, IP67 front side, according to EN IEC 60529   |
|------------------------|-----------------------------------------------------------------------------------------|
| Operating temperature: | – 25 °C + 55 °C                                                                         |
| Storage temperature:   | – 40 °C + 85 °C                                                                         |
|                        |                                                                                         |
| CERTIFICATE            |                                                                                         |
| REACH:                 | REACH compliant                                                                         |
| RoHS:                  | RoHS compliant                                                                          |
|                        |                                                                                         |
| OTHER                  |                                                                                         |
| Short Description:     | Actuator, Ø 16 mm, Ø 18 mm, Illuminated, Round, Black, Plastic, Maintained or momentary |
| Internal size:         | Ø 15,8 mm                                                                               |
| Housing colour:        | Black                                                                                   |
| Housing material:      | Plastic, according to UL 94 V0, self-extinguishing                                      |
| Product attributes:    | Convertible from momentary to maintained action                                         |
| Hints:                 | Convertible from momentary to maintained action                                         |
| Wiring diagrams:       |                                                                                         |