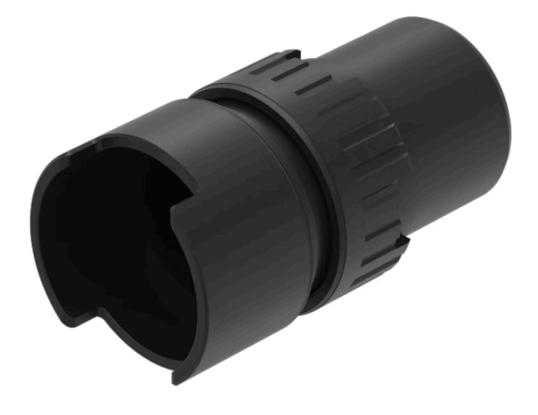

# 61-1310.0 Actuator

#### FRONT

| Front dimension:      | Ø 18 mm |
|-----------------------|---------|
| Front form:           | Round   |
| Front bezel colour:   | Black   |
| Front bezel material: | Plastic |

#### MOUNTING

| Mounting cut-out: | Ø 16 mm        |
|-------------------|----------------|
| Mounting type:    | Panel mounting |