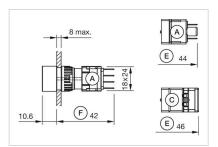

Mounting cut-outs:

A = Solder/Plug-in terminal 2.8 mm x 0.5 mm C = Screw terminal

#### **Dimension drawings:**

- A = Plug-in terminal 2.8 mm x 0.5 mm C = Screw terminal

- E = Slow-make switching elementF = Snap-action switching element