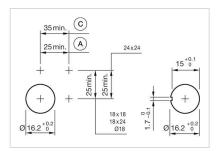

Mounting cut-outs:

A = Solder/Plug-in terminal 2.8 mm x 0.5 mm C = Screw terminal

#### **Dimension drawings:**

- A = Plug-in terminal 2.8 mm x 0.5 mm C = Screw terminal

- E = Slow-make switching elementF = Snap-action switching element