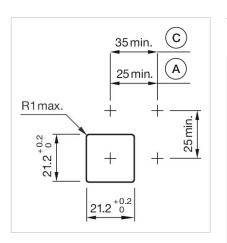

#### **Dimension drawings:**

- A = Plug-in terminal 2.8 mm x 0.5 mm
- C = Screw terminal
- E = Slow-make switching element
- F = Snap-action switching element

- A = Plug-in terminal 2.8 mm x 0.5 mm
- C = Screw terminal

E = Slow-make switching element

F = Snap-action switching element

- A = Plug-in terminal 2.8 mm x 0.5 mm C = Screw terminal
- E = Slow-make switching element
- F = Snap-action switching element