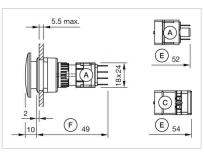

#### **Dimension drawings:**

- A = Plug-in terminal 2.8 mm x 0.5 mm
- C = Screw terminal
- E = Slow-make switching element
- F = Snap-action switching element

- A = Plug-in terminal 2.8 mm x 0.5 mm
- C = Screw terminal

E = Slow-make switching element

F = Snap-action switching element

- A = Plug-in terminal 2.8 mm x 0.5 mm C = Screw terminal
- E = Slow-make switching element
- F = Snap-action switching element