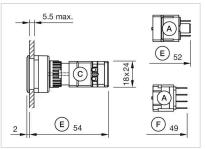

#### **Dimension drawings:**

- A = Plug-in terminal 2.8 mm x 0.5 mm
- C = Screw terminal
- E = Slow-make switching element
- F = Snap-action switching element

- A = Plug-in terminal 2.8 mm x 0.5 mm
- C = Screw terminal

E = Slow-make switching element

F = Snap-action switching element

- A = Plug-in terminal 2.8 mm x 0.5 mm C = Screw terminal
- E = Slow-make switching element
- F = Snap-action switching element