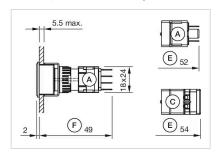

#### **Dimension drawings:**

- A = Plug-in terminal 2.8 mm x 0.5 mm
- C = Screw terminal
- E = Slow-make switching element
- F = Snap-action switching element

- A = Plug-in terminal 2.8 mm x 0.5 mm
- C = Screw terminal

E = Slow-make switching element

F = Snap-action switching element

- A = Plug-in terminal 2.8 mm x 0.5 mm C = Screw terminal
- E = Slow-make switching element
- F = Snap-action switching element