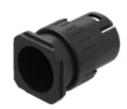

# 61-1300.0 Actuator

| MOUNTING                   |                                                                                                                                    |
|----------------------------|------------------------------------------------------------------------------------------------------------------------------------|
| Mounting type:             | Panel mounting                                                                                                                     |
|                            |                                                                                                                                    |
| OPERATING-/INDICATION PART |                                                                                                                                    |
| Lens illumination:         | Illuminated                                                                                                                        |
|                            |                                                                                                                                    |
| MECHANICAL CHARACTERISTICS |                                                                                                                                    |
| MECHANICAL CHARACTERISTICS |                                                                                                                                    |
| Switching action:          | Maintained or momentary                                                                                                            |
| Mechanical lifetime:       | According to DIN/IEC 60512-5-6 and EN/IEC 60947-5-1, 1 Mil. cycles of operation (maintain), 2 Mil. cycles of operation (momentary) |
| Operating force:           | 3 N 5 N snap-action switching element, 3.5 11 N slow-make switching element                                                        |
| Operating Travel:          | 3 mm                                                                                                                               |
| Tightening torque:         | Max. 0.5 Nm                                                                                                                        |
| Weight:                    | 0.005 kg                                                                                                                           |
|                            |                                                                                                                                    |
| AMBIENT CONDITION          |                                                                                                                                    |
| IP Protection:             | IP40 rear side, according to EN IEC 60529, IP67 front side, according to EN IEC 60529                                              |
| Operating temperature:     | – 25 °C + 55 °C                                                                                                                    |