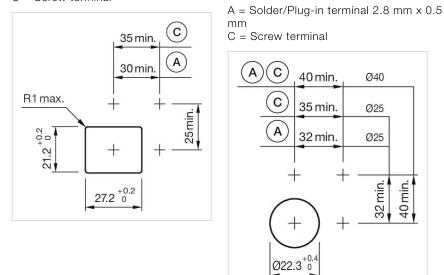

Plastic, according to UL 94 V0, self-extinguishing

Convertible from momentary to maintained action

Mounting cut-outs:

A = Solder/Plug-in terminal 2.8 mm x 0.5 mm

C = Screw terminal

A = Solder/Plug-in terminal 2.8 mm x 0.5 mm C = Screw terminal

A = Solder/Plug-in terminal 2.8 mm x 0.5 mm

- B = Solder terminal
- C = Screw terminal