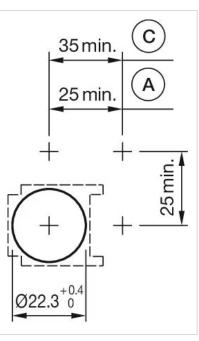

#### **Dimension drawings:**

- A = Plug-in terminal 2.8 mm x 0.5 mm
- C = Screw terminal
- E = Slow-make switching element
- F = Snap-action switching element

- A = Plug-in terminal 2.8 mm x 0.5 mm
- C = Screw terminal

E = Slow-make switching element

F = Snap-action switching element

- A = Plug-in terminal 2.8 mm x 0.5 mm C = Screw terminal
- E = Slow-make switching element
- F = Snap-action switching element