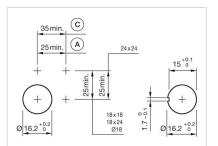

#### Mounting cut-outs:

 $\begin{array}{l} \mathsf{A} = \mathsf{Solder}/\mathsf{Plug-in \ terminal \ 2.8 \ mm \ x \ 0.5} \\ \mathsf{mm} \\ \mathsf{C} = \mathsf{Screw \ terminal} \end{array}$ 

#### **Dimension drawings:**

- A = Plug-in terminal 2.8 mm x 0.5 mm
  C = Screw terminal
  E = Slow-make switching element
  F = Snap-action switching element