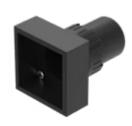

# 61-1250.0 Actuator

#### FRONT

| Front dimension:      | 24 mm x 24 mm |
|-----------------------|---------------|
| Front form:           | Square        |
| Front bezel colour:   | Black         |
| Front bezel material: | Plastic       |