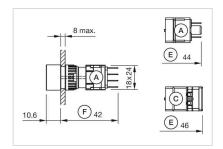

#### FRONT

| Front dimension:      | 24 mm x 24 mm |
|-----------------------|---------------|
| Front form:           | Square        |
| Front bezel colour:   | Black         |
| Front bezel material: | Plastic       |

#### MOUNTING

| Mounting cut-out: | Ø 16 mm        |
|-------------------|----------------|
| Mounting type:    | Panel mounting |

#### Mounting cut-outs:

 $\begin{array}{l} \mathsf{A} = \mathsf{Solder}/\mathsf{Plug-in \ terminal \ 2.8 \ mm \ x \ 0.5} \\ \mathsf{mm} \\ \mathsf{C} = \mathsf{Screw \ terminal} \end{array}$ 

#### **Dimension drawings:**

- A = Plug-in terminal 2.8 mm x 0.5 mm
  C = Screw terminal
  E = Slow-make switching element
  F = Snap-action switching element