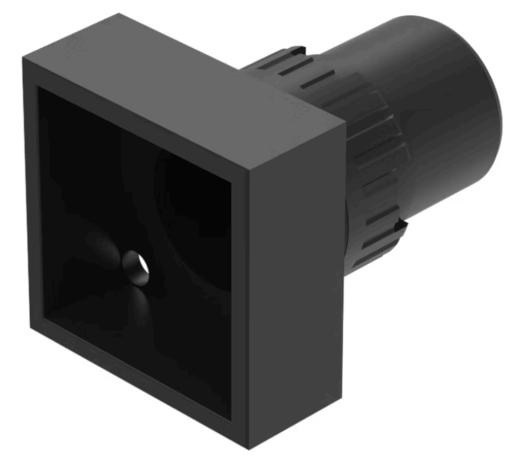

# 61-1250.0 Actuator

#### FRONT

| Front dimension:      | 24 mm x 24 mm |
|-----------------------|---------------|
| Front form:           | Square        |
| Front bezel colour:   | Black         |
| Front bezel material: | Plastic       |

#### MOUNTING

| Mounting cut-out: | Ø 16 mm        |
|-------------------|----------------|
| Mounting type:    | Panel mounting |