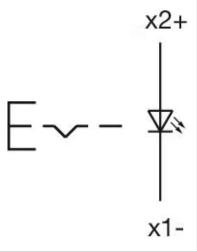

#### **OTHER**

| Short Description: | Actuator, Ø 16 mm, 24 mm x 24 mm, Illuminated, Square, Black, Plastic, Maintained |
|--------------------|-----------------------------------------------------------------------------------|
| Internal size:     | 20 mm x 20 mm                                                                     |
| Housing colour:    | Black                                                                             |
| Housing material:  | Plastic, according to UL 94 V0, self-extinguishing                                |
| Wiring diagrams:   |                                                                                   |