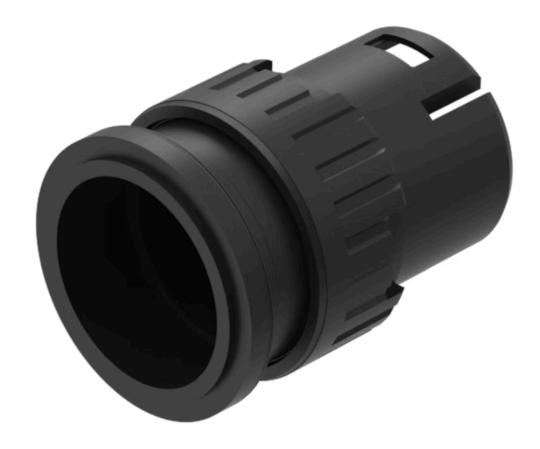

## 61-1240.0 Actuator

|    | _ | _  |   | - |
|----|---|----|---|---|
| ь. | к | () | N |   |
|    |   |    |   |   |

Front bezel colour: Black

Front bezel material: Plastic

#### **OTHER**

Short Description: Actuator, Illuminated, Black, Plastic, Maintained

Housing colour: Black

Housing material: Plastic, according to UL 94 V0, self-extinguishing

Wiring diagrams:

Mounting cut-outs: