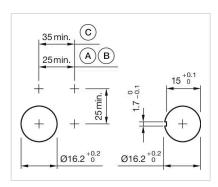

#### **OTHER**

Short Description: Actuator, Illuminated, Black, Plastic, Maintained

Housing colour: Black

Housing material: Plastic, according to UL 94 V0, self-extinguishing

Wiring diagrams:

Mounting cut-outs:

## Dimension drawings:

 $\label{eq:Absolute} A = \text{Plug-in terminal } 2.8 \text{ mm x } 0.5 \text{ mm} \\ C = \text{Screw terminal}$ 

E = Slow-make switching element F = Snap-action switching element

A = Plug-in terminal 2.8 mm x 0.5 mm

C = Screw terminal
E = Slow-make switching element
F = Snap-action switching element