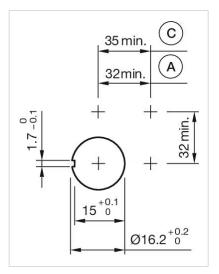

#### **OTHER**

Short Description: Actuator, Illuminated, Black, Plastic, Maintained

Housing colour: Black

Housing material: Plastic, according to UL 94 V0, self-extinguishing

Wiring diagrams:

Mounting cut-outs: