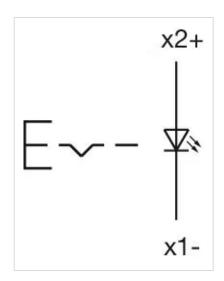

#### **OTHER**

Short Description: Actuator, Illuminated, Black, Plastic, Maintained

Housing colour: Black

Housing material: Plastic, according to UL 94 V0, self-extinguishing

Wiring diagrams:

Mounting cut-outs:

A = Solder/Plug-in terminal 2.8 mm  $\times$  0.5 mm

B = Solder terminal

C = Screw terminal

A = Solder/Plug-in terminal 2.8 mm x 0.5 mm

C = Screw terminal