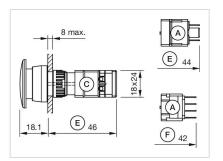

## Dimension drawings:

 $\label{eq:Absolute} A = \text{Plug-in terminal } 2.8 \text{ mm x } 0.5 \text{ mm} \\ C = \text{Screw terminal}$ 

E = Slow-make switching element F = Snap-action switching element

A = Plug-in terminal 2.8 mm x 0.5 mm

C = Screw terminal
E = Slow-make switching element
F = Snap-action switching element