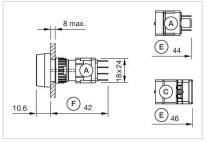

## Dimension drawings:

 $\label{eq:Absolute} A = \text{Plug-in terminal } 2.8 \text{ mm x } 0.5 \text{ mm} \\ C = \text{Screw terminal}$ 

E = Slow-make switching element F = Snap-action switching element

A = Plug-in terminal 2.8 mm x 0.5 mm

C = Screw terminal
E = Slow-make switching element
F = Snap-action switching element