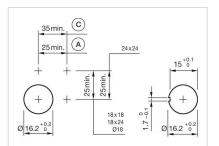

#### Mounting cut-outs:

A = Solder/Plug-in terminal 2.8 mm x 0.5 mm C = Screw terminal

#### **Dimension drawings:**

- A = Plug-in terminal 2.8 mm x 0.5 mm
  C = Screw terminal
  E = Slow-make switching element
  F = Snap-action switching element