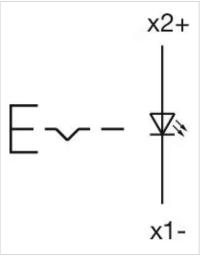

#### **OTHER**

| Short Description: | Actuator, Ø 16 mm, 18 mm x 18 mm, Illuminated, Square, Black, Plastic, Maintained |
|--------------------|-----------------------------------------------------------------------------------|
| Internal size:     | 15,3 mm x 15,3 mm                                                                 |
| Housing colour:    | Black                                                                             |
| Housing material:  | Plastic, according to UL 94 V0, self-extinguishing                                |
| Wiring diagrams:   |                                                                                   |