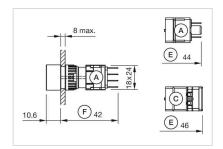

### FRONT

| Front dimension:      | 18 mm x 18 mm |
|-----------------------|---------------|
| Front form:           | Square        |
| Front bezel colour:   | Black         |
| Front bezel material: | Plastic       |

# MOUNTING

| Mounting cut-out: | Ø 16 mm        |
|-------------------|----------------|
| Mounting type:    | Panel mounting |

#### **Dimension drawings:**

- A = Plug-in terminal 2.8 mm x 0.5 mm
  C = Screw terminal
  E = Slow-make switching element
  F = Snap-action switching element