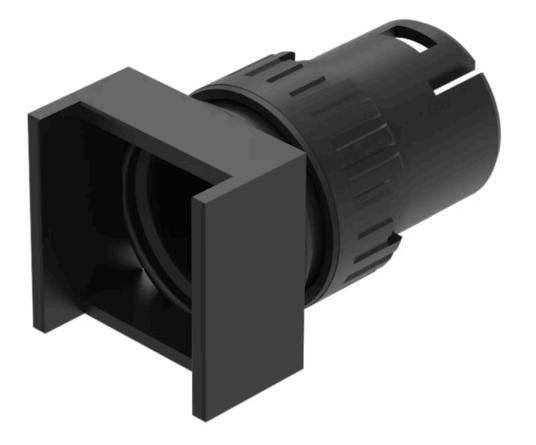

# Actuator

61-1220.0

Distribution by DigiKey

https://digikey.eao.com/p/61-1220.0

# 61-1220.0 Actuator

Loading . . .

### FRONT

| Front dimension:      | 18 mm x 18 mm |
|-----------------------|---------------|
| Front form:           | Square        |
| Front bezel colour:   | Black         |
| Front bezel material: | Plastic       |

# MOUNTING

| Mounting cut-out: | Ø 16 mm        |
|-------------------|----------------|
| Mounting type:    | Panel mounting |