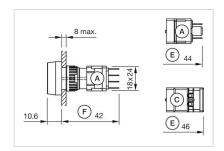

# **Dimension drawings:**

 $\label{eq:Absolute} A = \mbox{Plug-in terminal } 2.8 \mbox{ mm x 0.5 mm} \\ C = \mbox{Screw terminal}$ 

E = Slow-make switching element F = Snap-action switching element

A = Plug-in terminal 2.8 mm x 0.5 mm C = Screw terminal E = Slow-make switching element F = Snap-action switching element