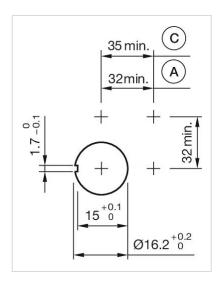

#### **OTHER**

**Short Description:** Actuator, Illuminated, Black, Plastic, Momentary

Housing colour: Black

**Housing material:** Plastic, according to UL 94 VO, self-extinguishing

Wiring diagrams:

Mounting cut-outs:

# **Dimension drawings:**

 $\label{eq:Absolute} A = \mbox{Plug-in terminal } 2.8 \mbox{ mm x 0.5 mm} \\ C = \mbox{Screw terminal}$ 

E = Slow-make switching element F = Snap-action switching element

A = Plug-in terminal 2.8 mm x 0.5 mm C = Screw terminal E = Slow-make switching element F = Snap-action switching element