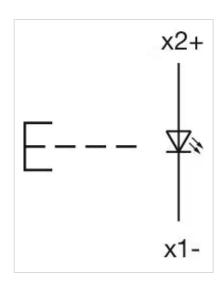

#### **OTHER**

**Short Description:** Actuator, Illuminated, Black, Plastic, Momentary

Housing colour: Black

**Housing material:** Plastic, according to UL 94 VO, self-extinguishing

Wiring diagrams:

Mounting cut-outs:

A = Solder/Plug-in terminal 2.8 mm x 0.5 mm

C = Screw terminal

A = Solder/Plug-in terminal 2.8 mm x 0.5 mm

B = Solder terminal

C = Screw terminal

# **Dimension drawings:**

 $\label{eq:Absolute} A = \mbox{Plug-in terminal } 2.8 \mbox{ mm x 0.5 mm} \\ C = \mbox{Screw terminal}$ 

E = Slow-make switching element F = Snap-action switching element

A = Plug-in terminal 2.8 mm x 0.5 mm C = Screw terminal E = Slow-make switching element F = Snap-action switching element