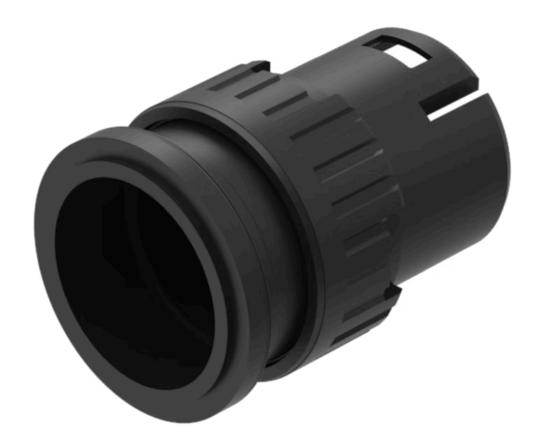

# 61-1140.0 Actuator

|    | _ | _  |   | - |
|----|---|----|---|---|
| ь. | к | () | N |   |
|    |   |    |   |   |

Front bezel colour: Black

Front bezel material: Plastic

#### **MOUNTING**

Mounting type: Panel mounting

#### **OTHER**

**Short Description:** Actuator, Illuminated, Black, Plastic, Momentary

Housing colour: Black

**Housing material:** Plastic, according to UL 94 VO, self-extinguishing

Wiring diagrams:

Mounting cut-outs: