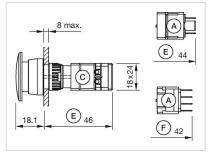

# **Dimension drawings:**

 $\label{eq:Absolute} A = \mbox{Plug-in terminal } 2.8 \mbox{ mm x 0.5 mm} \\ C = \mbox{Screw terminal}$ 

E = Slow-make switching element F = Snap-action switching element

A = Plug-in terminal 2.8 mm x 0.5 mm C = Screw terminal E = Slow-make switching element F = Snap-action switching element