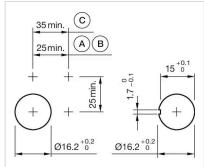

#### **OTHER**

**Short Description:** Actuator, Illuminated, Black, Plastic, Momentary

Housing colour: Black

**Housing material:** Plastic, according to UL 94 VO, self-extinguishing

Wiring diagrams:

Mounting cut-outs:

A = Solder/Plug-in terminal 2.8 mm x 0.5 mm

C = Screw terminal

A = Solder/Plug-in terminal 2.8 mm x 0.5 mm

B = Solder terminal

C = Screw terminal