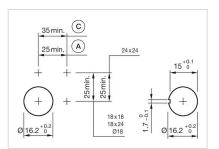

#### Mounting cut-outs:

 $\begin{array}{l} \mathsf{A} = \mathsf{Solder}/\mathsf{Plug-in \ terminal \ 2.8 \ mm \ x \ 0.5} \\ \mathsf{mm} \\ \mathsf{C} = \mathsf{Screw \ terminal} \end{array}$ 

#### **Dimension drawings:**

- A = Plug-in terminal 2.8 mm x 0.5 mm
  C = Screw terminal
  E = Slow-make switching element
  F = Snap-action switching element