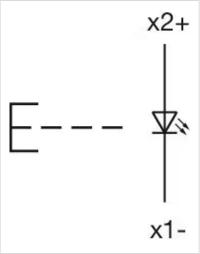

#### **OTHER**

| Short Description: | Actuator, Ø 16 mm, 18 mm x 18 mm, Illuminated, Square, Black, Plastic,<br>Momentary |
|--------------------|-------------------------------------------------------------------------------------|
| Internal size:     | 15,3 mm x 15,3 mm                                                                   |
| Housing colour:    | Black                                                                               |
| Housing material:  | Plastic, according to UL 94 V0, self-extinguishing                                  |
| Wiring diagrams:   |                                                                                     |

#### **Dimension drawings:**

- A = Plug-in terminal 2.8 mm x 0.5 mm
  C = Screw terminal
  E = Slow-make switching element
  F = Snap-action switching element