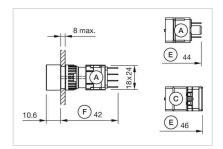

#### FRONT

| Front dimension:      | 18 mm x 18 mm |
|-----------------------|---------------|
| Front form:           | Square        |
| Front bezel colour:   | Black         |
| Front bezel material: | Plastic       |

#### MOUNTING

| Mounting cut-out: | Ø 16 mm        |
|-------------------|----------------|
| Mounting type:    | Panel mounting |

#### Mounting cut-outs:

 $\begin{array}{l} \mathsf{A} = \mathsf{Solder}/\mathsf{Plug-in \ terminal \ 2.8 \ mm \ x \ 0.5} \\ \mathsf{mm} \\ \mathsf{C} = \mathsf{Screw \ terminal} \end{array}$ 

#### **Dimension drawings:**

- A = Plug-in terminal 2.8 mm x 0.5 mm
  C = Screw terminal
  E = Slow-make switching element
  F = Snap-action switching element