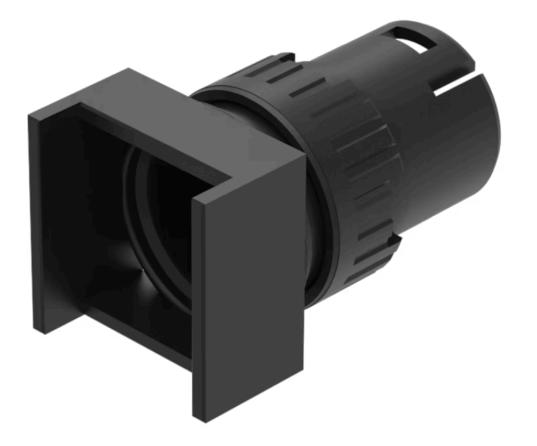

# 61-1120.0 Actuator

#### FRONT

| Front dimension:      | 18 mm x 18 mm |
|-----------------------|---------------|
| Front form:           | Square        |
| Front bezel colour:   | Black         |
| Front bezel material: | Plastic       |

#### MOUNTING

| Mounting cut-out: | Ø 16 mm        |
|-------------------|----------------|
| Mounting type:    | Panel mounting |

#### **OPERATING-/INDICATION PART**

| Lens illumination: | Illuminated |
|--------------------|-------------|
|                    |             |

#### **MECHANICAL CHARACTERISTICS**

| Switching action:    | Momentary                                                                       |
|----------------------|---------------------------------------------------------------------------------|
| Mechanical lifetime: | According to DIN/IEC 60512-5-6 and EN/IEC 60947-5-1, 2 Mil. cycles of operation |
| Operating force:     | 3 N 5 N snap-action switching element, 3.5 11 N slow-make switching element     |
| Operating Travel:    | 3 mm                                                                            |
| Tightening torque:   | Max. 0.5 Nm                                                                     |
| Weight:              | 0.005 kg                                                                        |