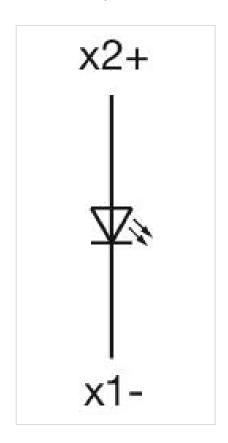

**Housing material:** Plastic, according to UL 94 VO, self-extinguishing

Wiring diagrams:

Mounting cut-outs:

A = Solder/Plug-in terminal 2.8 mm x 0.5 mm

B = Solder terminal

C = Screw terminal

**Dimension drawings:** 