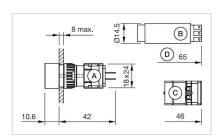

**Housing material:** Plastic, according to UL 94 VO, self-extinguishing

Wiring diagrams:

Mounting cut-outs:

A = Solder/Plug-in terminal 2.8 mm x 0.5 mm

B = Solder terminal

C = Screw terminal

**Dimension drawings:** 

A = Plug-in terminal 2.8 mm x 0.5 mm

B = Solder terminal

C = Screw terminal

D = Flasher

E = Slow-make switching element

F = Snap-action switching element