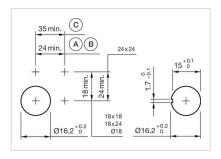

**Housing material:** Plastic, according to UL 94 VO, self-extinguishing

Wiring diagrams:

Mounting cut-outs:

A = Solder/Plug-in terminal 2.8 mm x 0.5 mm

B = Solder terminal

C = Screw terminal

**Dimension drawings:** 

A = Plug-in terminal 2.8 mm x 0.5 mm

B = Solder terminal

C = Screw terminal

D = Flasher

E = Slow-make switching element

F = Snap-action switching element