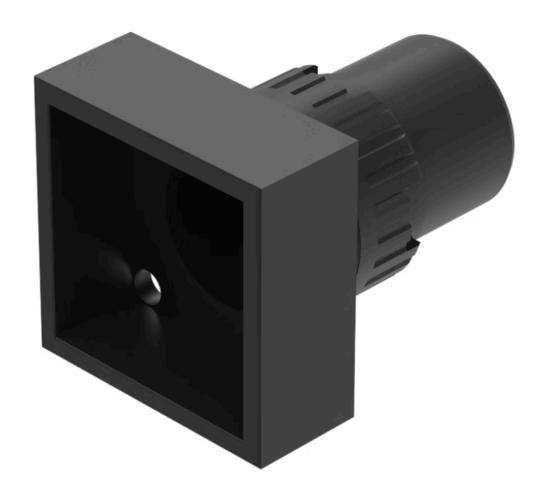

# 61-0059.0 Actuator

|    | _ | _  |   | - |
|----|---|----|---|---|
| ь. | к | () | N |   |
|    |   |    |   |   |

Front dimension: 24 mm x 24 mm

Front form: Square

Front bezel colour: Black

Front bezel material: Plastic

### **CERTIFICATE**

**REACH:** REACH compliant

RoHS: RoHS compliant

**OTHER** 

**Short Description:** Actuator, 24 mm, Square, Black, Plastic

**Dimension:** 24 mm x 24 mm

Internal size: 20 mm x 20 mm

Housing colour: Black