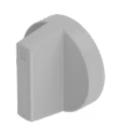

# 52-929.8 Lever

#### **OPERATING-/INDICATION PART**

| Lever colour:     | Grey    |
|-------------------|---------|
| Lever bar colour: | Grey    |
| Lever material:   | plastic |
| Lever shape:      | short   |

## OTHER

| Short Description:  | Lever, non illuminative, Grey, Grey, short, plastic |
|---------------------|-----------------------------------------------------|
| Product attributes: | With bar and marking dot                            |
| Hints:              | With bar and marking dot                            |