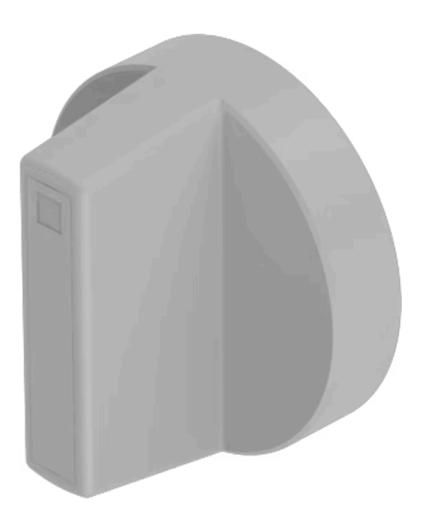

# 52-929.8 Lever

#### **OPERATING-/INDICATION PART**

| Lever colour:     | Grey    |
|-------------------|---------|
| Lever bar colour: | Grey    |
| Lever material:   | plastic |
| Lever shape:      | short   |

## OTHER

| Short Description:  | Lever, non illuminative, Grey, Grey, short, plastic |
|---------------------|-----------------------------------------------------|
| Product attributes: | With bar and marking dot                            |
| Hints:              | With bar and marking dot                            |