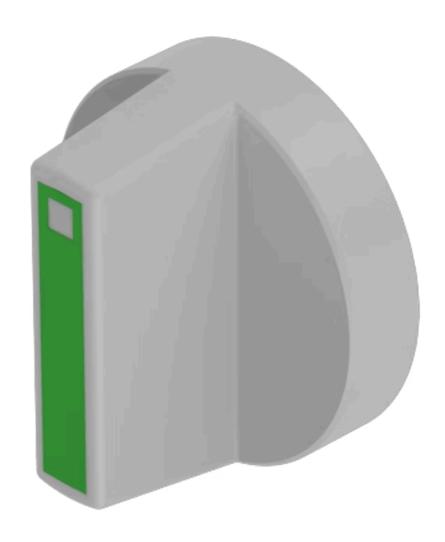

# 52-929.50 Lever

| <b>OPER</b> | ATIN | G-/IND | ICAT | ION | PART |
|-------------|------|--------|------|-----|------|
|-------------|------|--------|------|-----|------|

Lever colour:GreyLever bar colour:GreenLever material:plastic

**Lever shape:** short

#### **OTHER**

**Short Description:** Lever, illuminative, Green, Grey, short, plastic

Product attributes: With bar and marking dot

**Hints:** With bar and marking dot