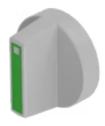

# 52-929.50 Lever

| <b>OPER</b> | ATIN | G-/IND | ICAT | ION | PART |
|-------------|------|--------|------|-----|------|
|-------------|------|--------|------|-----|------|

Lever colour:GreyLever bar colour:GreenLever material:plastic

**Lever shape:** short

#### **OTHER**

**Short Description:** Lever, illuminative, Green, Grey, short, plastic

Product attributes: With bar and marking dot

**Hints:** With bar and marking dot