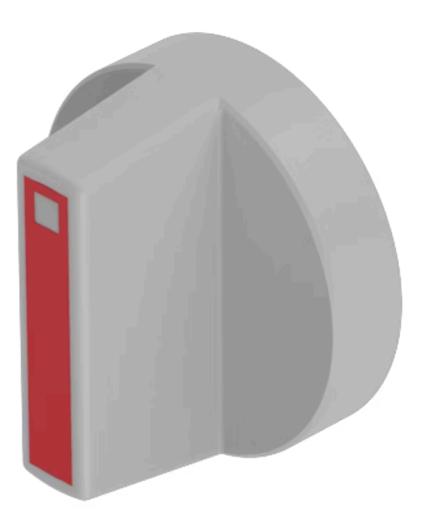

# 52-929.20 Lever

#### **OPERATING-/INDICATION PART**

| Lever colour:     | Grey    |
|-------------------|---------|
| Lever bar colour: | Red     |
| Lever material:   | plastic |
| Lever shape:      | short   |

#### OTHER

| Short Description:  | Lever, illuminative, Red, Grey, short, plastic |
|---------------------|------------------------------------------------|
| Product attributes: | With bar and marking dot                       |
| Hints:              | With bar and marking dot                       |