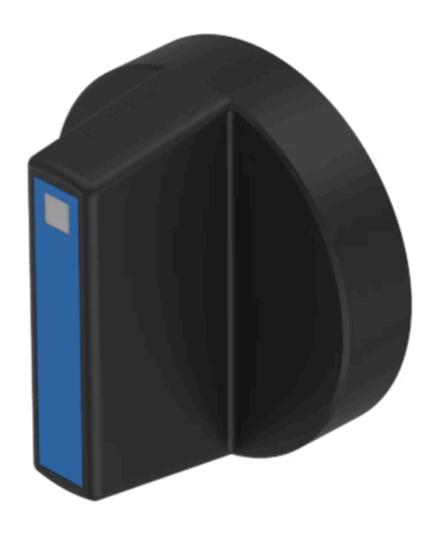

# 52-928.60 Lever

| <b>OPER</b> | ATIN | G-/IND | ICAT | ION | PART |
|-------------|------|--------|------|-----|------|
|-------------|------|--------|------|-----|------|

Lever colour:BlackLever bar colour:BlueLever material:plastic

#### **OTHER**

Short Description: Lever, illuminative, Blue, Black, short, plastic

short

Product attributes: With bar and marking dot

**Hints:** With bar and marking dot