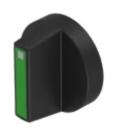

## Lever

52-928.50

# 52-928.50 Lever

#### **OPERATING-/INDICATION PART**

| Lever colour:     | Black   |
|-------------------|---------|
| Lever bar colour: | Green   |
| Lever material:   | plastic |
| Lever shape:      | short   |

#### OTHER

| Short Description:  | Lever, illuminative, Green, Black, short, plastic |
|---------------------|---------------------------------------------------|
| Product attributes: | With bar and marking dot                          |
| Hints:              | With bar and marking dot                          |