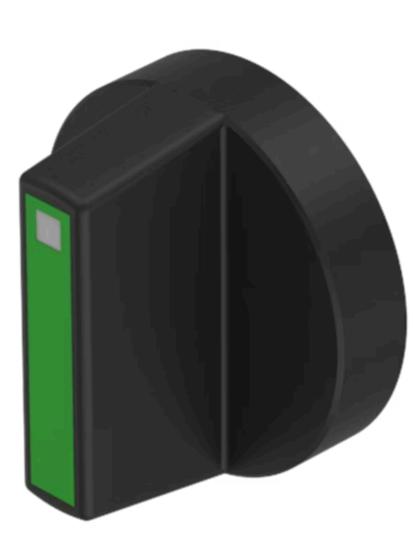

## Lever

52-928.50

# 52-928.50 Lever

#### **OPERATING-/INDICATION PART**

| Lever colour:     | Black   |
|-------------------|---------|
| Lever bar colour: | Green   |
| Lever material:   | plastic |
| Lever shape:      | short   |

#### OTHER

| Short Description:  | Lever, illuminative, Green, Black, short, plastic |
|---------------------|---------------------------------------------------|
| Product attributes: | With bar and marking dot                          |
| Hints:              | With bar and marking dot                          |