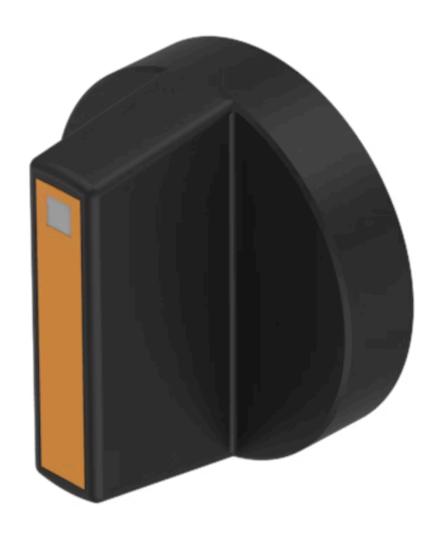

# 52-928.30 Lever

| <b>OPER</b> | ATIN | G-/IND | ICAT | ION | PART |
|-------------|------|--------|------|-----|------|
|-------------|------|--------|------|-----|------|

Lever colour:BlackLever bar colour:OrangeLever material:plastic

Lever shape: short

#### **OTHER**

**Short Description:** Lever, illuminative, Orange, Black, short, plastic

**Product attributes:** With bar and marking dot

**Hints:** With bar and marking dot