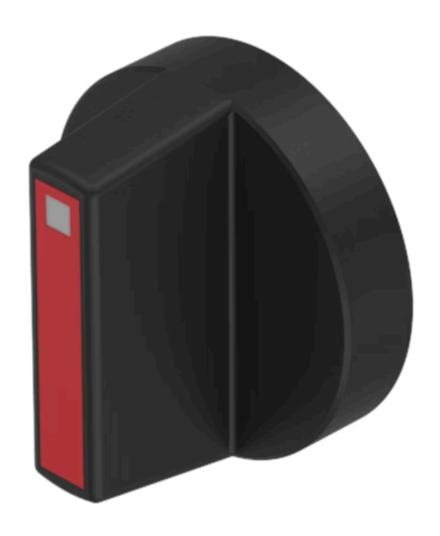

# 52-928.20 Lever

|   | DED  | ATIN | IC-/ | IND   | CAT | ON  | PART |
|---|------|------|------|-------|-----|-----|------|
| v | ren. | AHN  | IG-/ | וטאוו | CAL | UIV | FADI |

Lever colour: Black
Lever bar colour: Red

Lever material: plastic

Lever shape: short

#### **OTHER**

**Short Description:** Lever, illuminative, Red, Black, short, plastic

Product attributes: With bar and marking dot

**Hints:** With bar and marking dot