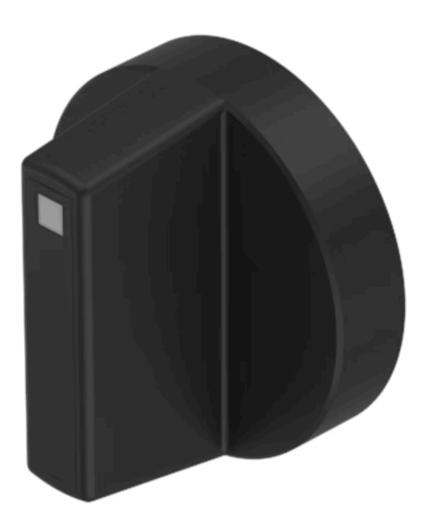

# 52-928.0 Lever

#### **OPERATING-/INDICATION PART**

| Lever colour:     | Black   |
|-------------------|---------|
| Lever bar colour: | Black   |
| Lever material:   | plastic |
| Lever shape:      | short   |

#### OTHER

| Short Description:  | Lever, non illuminative, Black, Black, short, plastic |
|---------------------|-------------------------------------------------------|
| Product attributes: | With bar and marking dot                              |
| Hints:              | With bar and marking dot                              |