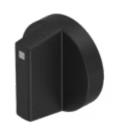

# 52-928.0 Lever

#### **OPERATING-/INDICATION PART**

| Lever colour:     | Black   |
|-------------------|---------|
| Lever bar colour: | Black   |
| Lever material:   | plastic |
| Lever shape:      | short   |

#### OTHER

| Short Description:  | Lever, non illuminative, Black, Black, short, plastic |
|---------------------|-------------------------------------------------------|
| Product attributes: | With bar and marking dot                              |
| Hints:              | With bar and marking dot                              |