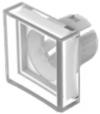

## Lens

51-

954.7

Distribution by DigiKey

## 51-954.7 Lens

| FRONT                      |                 |
|----------------------------|-----------------|
| Front form:                | Square          |
|                            |                 |
| OPERATING-/INDICATION PART |                 |
| Lens colour:               | Colourless      |
| Lens material:             | Plastic         |
| Lens illumination:         | Illuminated     |
| Lens shape:                | Concave         |
| Lens optics:               | transparent     |
|                            |                 |
| MECHANICAL CHARACTERISTICS |                 |
| Weight:                    | 0.001 kg        |
|                            |                 |
| CERTIFICATE                |                 |
| REACH:                     | REACH compliant |
| RoHS:                      | RoHS compliant  |
|                            |                 |
| OTHER                      |                 |

15.3 mm x 15.3 mm

Lens, 15.3 mm x 15.3 mm, Illuminated, Colourless, Concave, Plastic