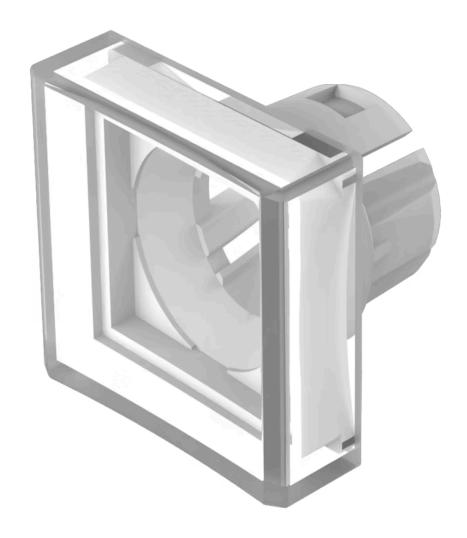

## Lens

51-

954.7

Distribution by DigiKey

## 51-954.7 Lens

| FRONT                      |                 |
|----------------------------|-----------------|
| Front form:                | Square          |
|                            |                 |
| OPERATING-/INDICATION PART |                 |
| Lens colour:               | Colourless      |
| Lens material:             | Plastic         |
| Lens illumination:         | Illuminated     |
| Lens shape:                | Concave         |
| Lens optics:               | transparent     |
|                            |                 |
| MECHANICAL CHARACTERISTICS |                 |
| Weight:                    | 0.001 kg        |
|                            |                 |
| CERTIFICATE                |                 |
| REACH:                     | REACH compliant |
| RoHS:                      | RoHS compliant  |
|                            |                 |
| OTHER                      |                 |

15.3 mm x 15.3 mm

Lens, 15.3 mm x 15.3 mm, Illuminated, Colourless, Concave, Plastic