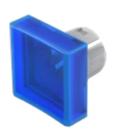

# 51-954.6 Lens

#### FRONT

| Front form: | Square |
|-------------|--------|
| Front form: | Square |

#### **OPERATING-/INDICATION PART**

| Lens colour:       | Blue        |
|--------------------|-------------|
| Lens material:     | Plastic     |
| Lens illumination: | Illuminated |
| Lens shape:        | Concave     |
| Lens optics:       | transparent |

#### OTHER

| Short Description: | Lens, 15.3 mm x 15.3 mm, Illuminated, Blue, Concave, Plastic |
|--------------------|--------------------------------------------------------------|
| Dimension:         | 15.3 mm x 15.3 mm                                            |