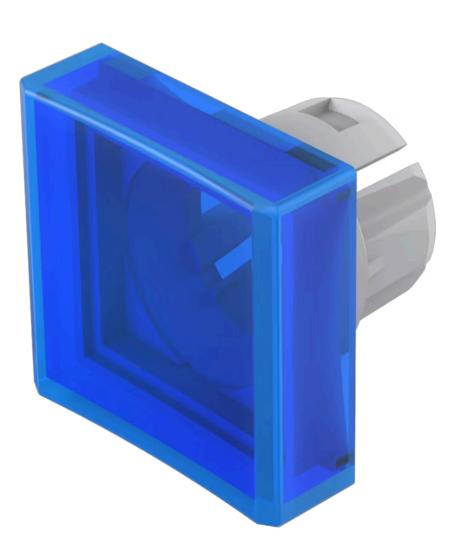

# 51-954.6 Lens

#### FRONT

| Front form: | Square |
|-------------|--------|
| Front form: | Square |

#### **OPERATING-/INDICATION PART**

| Lens colour:       | Blue        |
|--------------------|-------------|
| Lens material:     | Plastic     |
| Lens illumination: | Illuminated |
| Lens shape:        | Concave     |
| Lens optics:       | transparent |

#### OTHER

| Short Description: | Lens, 15.3 mm x 15.3 mm, Illuminated, Blue, Concave, Plastic |
|--------------------|--------------------------------------------------------------|
| Dimension:         | 15.3 mm x 15.3 mm                                            |