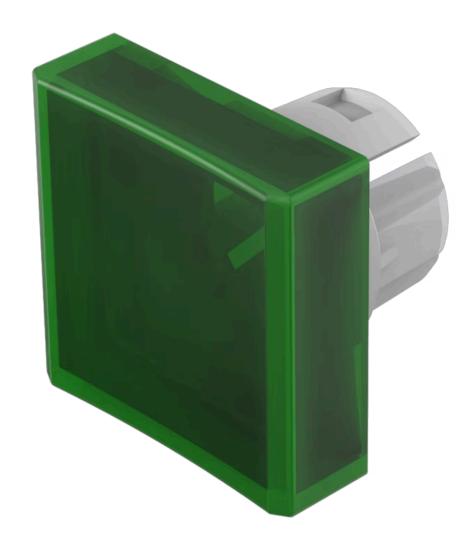

# 51-954.5 Lens

|    | o | $\boldsymbol{\cap}$ | м  | п |
|----|---|---------------------|----|---|
| г. | п | v                   | IV | ш |
|    |   | _                   |    |   |

Front form: Square

#### **OPERATING-/INDICATION PART**

Lens colour: Green

Lens material: Plastic

Lens illumination: Illuminated

Lens shape: Concave

Lens optics: transparent

#### **OTHER**

**Short Description:** Lens, 15.3 mm, Illuminated, Green, Concave, Plastic

**Dimension:** 15.3 mm x 15.3 mm