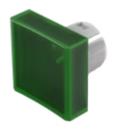

# 51-954.5 Lens

|    | o | $\boldsymbol{\cap}$ | м  | п |
|----|---|---------------------|----|---|
| г. | п | v                   | IV | ш |
|    |   | _                   |    |   |

Front form: Square

#### **OPERATING-/INDICATION PART**

Lens colour: Green

Lens material: Plastic

Lens illumination: Illuminated

Lens shape: Concave

Lens optics: transparent

#### **OTHER**

**Short Description:** Lens, 15.3 mm, Illuminated, Green, Concave, Plastic

**Dimension:** 15.3 mm x 15.3 mm