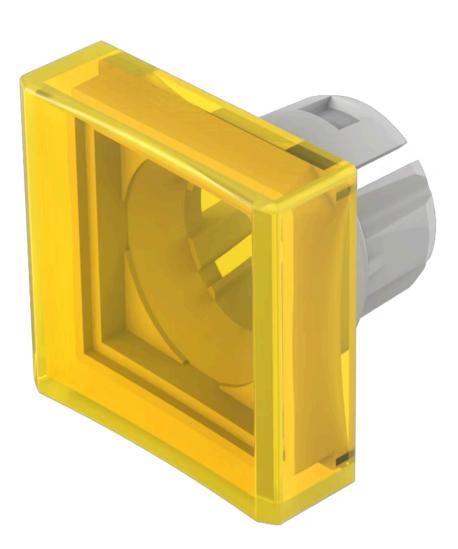

# 51-954.4 Lens

#### FRONT

| Front form: | S | quare |
|-------------|---|-------|
| Front form: | S | quare |

#### **OPERATING-/INDICATION PART**

| Lens colour:       | Yellow      |
|--------------------|-------------|
| Lens material:     | Plastic     |
| Lens illumination: | Illuminated |
| Lens shape:        | Concave     |
| Lens optics:       | transparent |

## OTHER

| Short Description: | Lens, 15.3 mm x 15.3 mm, Illuminated, Yellow, Concave, Plastic |
|--------------------|----------------------------------------------------------------|
| Dimension:         | 15.3 mm x 15.3 mm                                              |