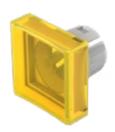

# 51-954.4 Lens

#### FRONT

| Front form: | S | quare |
|-------------|---|-------|
| Front form: | S | quare |

#### **OPERATING-/INDICATION PART**

| Lens colour:       | Yellow      |
|--------------------|-------------|
| Lens material:     | Plastic     |
| Lens illumination: | Illuminated |
| Lens shape:        | Concave     |
| Lens optics:       | transparent |

## OTHER

| Short Description: | Lens, 15.3 mm x 15.3 mm, Illuminated, Yellow, Concave, Plastic |
|--------------------|----------------------------------------------------------------|
| Dimension:         | 15.3 mm x 15.3 mm                                              |