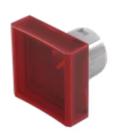

# 51-954.2 Lens

#### FRONT

| Front form: | Square |
|-------------|--------|
| Front form: | Square |

#### **OPERATING-/INDICATION PART**

| Lens colour:       | Red         |
|--------------------|-------------|
| Lens material:     | Plastic     |
| Lens illumination: | Illuminated |
| Lens shape:        | Concave     |
| Lens optics:       | transparent |

#### OTHER

| Short Description: | Lens, 15.3 mm x 15.3 mm, Illuminated, Red, Concave, Plastic |
|--------------------|-------------------------------------------------------------|
| Dimension:         | 15.3 mm x 15.3 mm                                           |