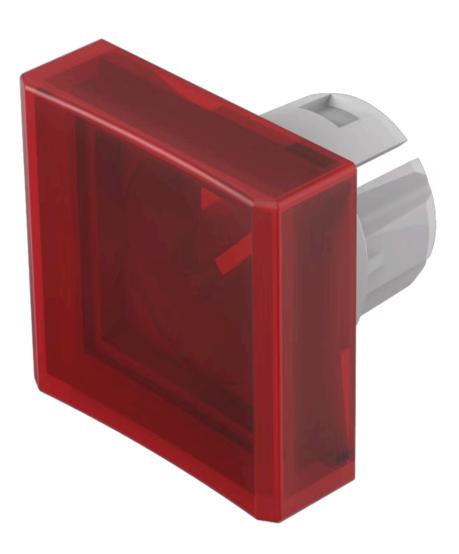

# 51-954.2 Lens

#### FRONT

| Front form: | Square |
|-------------|--------|
| Front form: | Square |

#### **OPERATING-/INDICATION PART**

| Lens colour:       | Red         |
|--------------------|-------------|
| Lens material:     | Plastic     |
| Lens illumination: | Illuminated |
| Lens shape:        | Concave     |
| Lens optics:       | transparent |

#### OTHER

| Short Description: | Lens, 15.3 mm x 15.3 mm, Illuminated, Red, Concave, Plastic |
|--------------------|-------------------------------------------------------------|
| Dimension:         | 15.3 mm x 15.3 mm                                           |