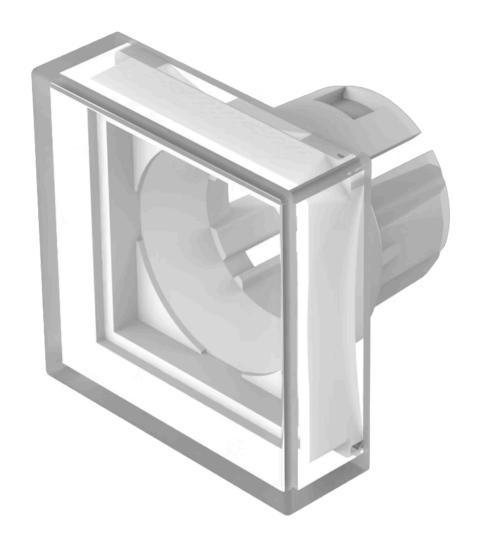

## Lens

51-953.7 Distribution by DigiKey

## 51-953.7 Lens

| FRONT                      |                                                                  |
|----------------------------|------------------------------------------------------------------|
| Front form:                | Square                                                           |
|                            |                                                                  |
| OPERATING-/INDICATION PART |                                                                  |
| Lens colour:               | Colourless                                                       |
| Lens material:             | Plastic                                                          |
| Lens illumination:         | Illuminated                                                      |
| Lens shape:                | Flush                                                            |
| Lens optics:               | transparent                                                      |
|                            |                                                                  |
| MECHANICAL CHARACTERISTICS |                                                                  |
| Weight:                    | 0.001 kg                                                         |
|                            |                                                                  |
| CERTIFICATE                |                                                                  |
| REACH:                     | REACH compliant                                                  |
| RoHS:                      | RoHS compliant                                                   |
|                            |                                                                  |
| OTHER                      |                                                                  |
| Short Description:         | Lens, 15.3 mm x 15.3 mm, Illuminated, Colourless, Flush, Plastic |
| Dimension:                 | 15.3 mm x 15.3 mm                                                |
|                            |                                                                  |