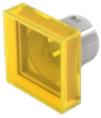

## 51-953.4 Lens

| FRONT                      |                                                              |
|----------------------------|--------------------------------------------------------------|
| Front form:                | Square                                                       |
|                            |                                                              |
| OPERATING-/INDICATION PART |                                                              |
| Lens colour:               | Yellow                                                       |
| Lens material:             | Plastic                                                      |
| Lens illumination:         | Illuminated                                                  |
| Lens shape:                | Flush                                                        |
| Lens optics:               | transparent                                                  |
|                            |                                                              |
| MECHANICAL CHARACTERISTICS |                                                              |
| Weight:                    | 0.001 kg                                                     |
|                            |                                                              |
| CERTIFICATE                |                                                              |
| REACH:                     | REACH compliant                                              |
| RoHS:                      | RoHS compliant                                               |
|                            |                                                              |
| OTHER                      |                                                              |
| Short Description:         | Lens, 15.3 mm x 15.3 mm, Illuminated, Yellow, Flush, Plastic |
| Dimension:                 | 15.3 mm x 15.3 mm                                            |
|                            |                                                              |