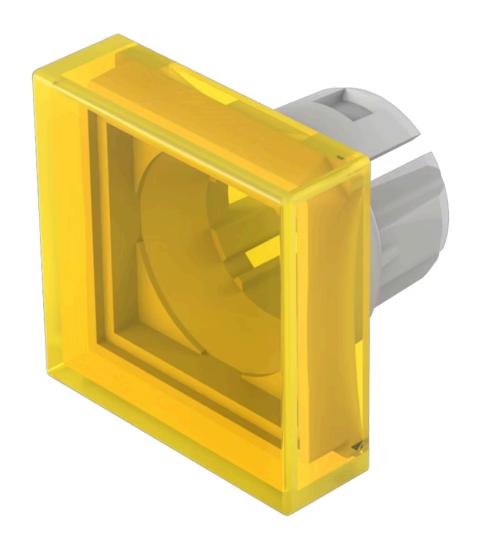

## 51-953.4 Lens

| FRONT                      |                                                              |
|----------------------------|--------------------------------------------------------------|
| Front form:                | Square                                                       |
|                            |                                                              |
| OPERATING-/INDICATION PART |                                                              |
| Lens colour:               | Yellow                                                       |
| Lens material:             | Plastic                                                      |
| Lens illumination:         | Illuminated                                                  |
| Lens shape:                | Flush                                                        |
| Lens optics:               | transparent                                                  |
|                            |                                                              |
| MECHANICAL CHARACTERISTICS |                                                              |
| Weight:                    | 0.001 kg                                                     |
|                            |                                                              |
| CERTIFICATE                |                                                              |
| REACH:                     | REACH compliant                                              |
| RoHS:                      | RoHS compliant                                               |
|                            |                                                              |
| OTHER                      |                                                              |
| Short Description:         | Lens, 15.3 mm x 15.3 mm, Illuminated, Yellow, Flush, Plastic |
| Dimension:                 | 15.3 mm x 15.3 mm                                            |
|                            |                                                              |