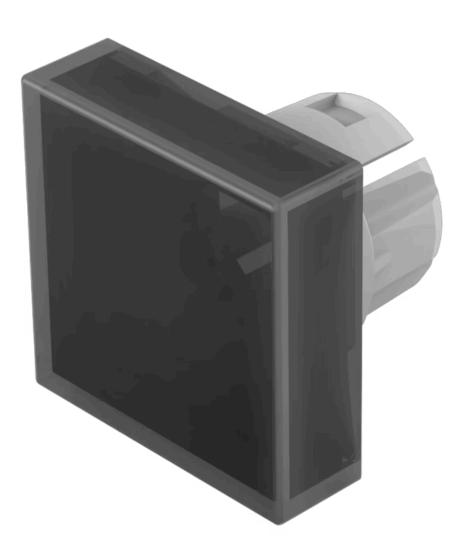

# 51-953.1 Lens

#### FRONT

| Front form: | Square |
|-------------|--------|
|-------------|--------|

#### **OPERATING-/INDICATION PART**

| Lens colour:       | Smokey black |
|--------------------|--------------|
| Lens material:     | Plastic      |
| Lens illumination: | Illuminated  |
| Lens shape:        | Flush        |
| Lens optics:       | transparent  |

#### OTHER

| Short Description: | Lens, 15.3 mm x 15.3 mm, Illuminated, Smokey black, Flush, Plastic |
|--------------------|--------------------------------------------------------------------|
| Dimension:         | 15.3 mm x 15.3 mm                                                  |