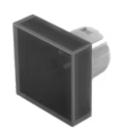

# 51-953.1 Lens

#### FRONT

| Front form: | Square |
|-------------|--------|
|-------------|--------|

#### **OPERATING-/INDICATION PART**

| Lens colour:       | Smokey black |
|--------------------|--------------|
| Lens material:     | Plastic      |
| Lens illumination: | Illuminated  |
| Lens shape:        | Flush        |
| Lens optics:       | transparent  |

#### OTHER

| Short Description: | Lens, 15.3 mm x 15.3 mm, Illuminated, Smokey black, Flush, Plastic |
|--------------------|--------------------------------------------------------------------|
| Dimension:         | 15.3 mm x 15.3 mm                                                  |