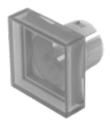

## 51-951.9 Lens

| FRONT                      |             |  |
|----------------------------|-------------|--|
| Front form:                | Square      |  |
|                            |             |  |
| OPERATING-/INDICATION PART |             |  |
| Lens colour:               | White       |  |
| Lens material:             | Plastic     |  |
| Lens illumination:         | Illuminated |  |
| Lens shape:                | Flush       |  |
| Lens optics:               | translucent |  |
|                            |             |  |
| MECHANICAL CHARACTERISTI   | cs          |  |
| Weight:                    | 0.001 kg    |  |
|                            |             |  |
| CERTIFICATE                |             |  |

## **OTHER**

**REACH:** 

RoHS:

**Short Description:** Lens, 15.3 mm x 15.3 mm, Illuminated, White, Flush, Plastic

REACH compliant

RoHS compliant

**Dimension:** 15.3 mm x 15.3 mm

**Product attributes:**Not recommended for film insert