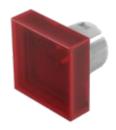

# 51-951.2 Lens

|   | п. | $\hat{}$ | NI | ~ |
|---|----|----------|----|---|
| _ | ы  | u        | IV |   |
| • |    | _        |    | • |

Front form: Square

#### **OPERATING-/INDICATION PART**

Lens colour: Red

Lens material: Plastic

Lens illumination: Illuminated

Lens shape: Flush

Lens optics: translucent

### **OTHER**

**Short Description:** Lens, 15.3 mm, x 15.3 mm, Illuminated, Red, Flush, Plastic

**Dimension:** 15.3 mm x 15.3 mm

**Product attributes:** Not recommended for film insert