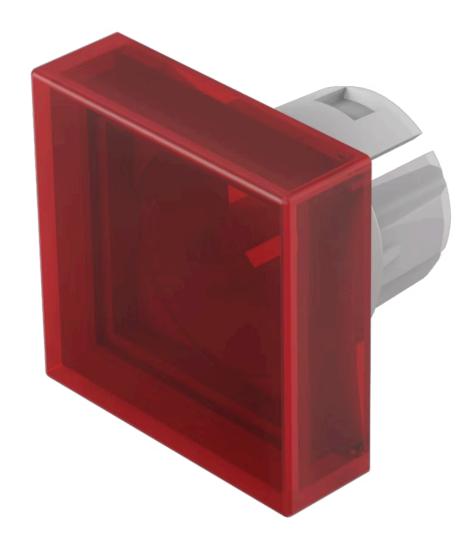

# 51-951.2 Lens

|   | п. | $\hat{}$ | NI | ~ |
|---|----|----------|----|---|
| _ | ы  | u        | IV |   |
| • |    | _        |    | • |

Front form: Square

#### **OPERATING-/INDICATION PART**

Lens colour: Red

Lens material: Plastic

Lens illumination: Illuminated

Lens shape: Flush

Lens optics: translucent

### **OTHER**

**Short Description:** Lens, 15.3 mm, x 15.3 mm, Illuminated, Red, Flush, Plastic

**Dimension:** 15.3 mm x 15.3 mm

**Product attributes:** Not recommended for film insert