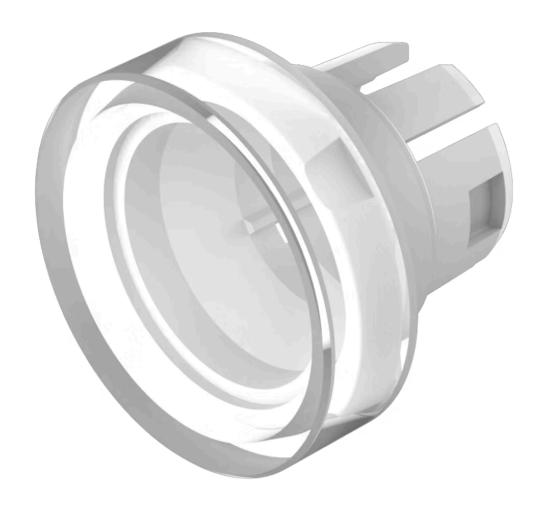

## 51-933.7 Lens

| FRONT                      |                                                          |
|----------------------------|----------------------------------------------------------|
| Front form:                | Round                                                    |
|                            |                                                          |
| OPERATING-/INDICATION PART |                                                          |
| Lens colour:               | Colourless                                               |
| Lens material:             | Plastic                                                  |
| Lens illumination:         | Illuminated                                              |
| Lens shape:                | Flush                                                    |
| Lens optics:               | transparent                                              |
|                            |                                                          |
| MECHANICAL CHARACTERISTICS |                                                          |
| Weight:                    | 0.001 kg                                                 |
|                            |                                                          |
| CERTIFICATE                |                                                          |
| REACH:                     | REACH compliant                                          |
| RoHS:                      | RoHS compliant                                           |
|                            |                                                          |
| OTHER                      |                                                          |
| Short Description:         | Lens, Ø 15.8 mm, Illuminated, Colourless, Flush, Plastic |
| Dimension:                 | Ø 15.8 mm                                                |
|                            |                                                          |
|                            |                                                          |