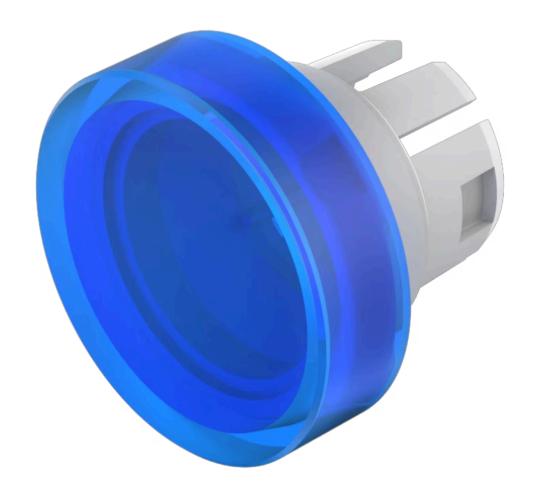

## 51-933.6 Lens

| FRONT                      |                                                    |
|----------------------------|----------------------------------------------------|
| Front form:                | Round                                              |
|                            |                                                    |
| OPERATING-/INDICATION PART |                                                    |
| Lens colour:               | Blue                                               |
| Lens material:             | Plastic                                            |
| Lens illumination:         | Illuminated                                        |
| Lens shape:                | Flush                                              |
| Lens optics:               | transparent                                        |
|                            |                                                    |
| MECHANICAL CHARACTERISTICS |                                                    |
| Weight:                    | 0.001 kg                                           |
|                            |                                                    |
| CERTIFICATE                |                                                    |
| REACH:                     | REACH compliant                                    |
| RoHS:                      | RoHS compliant                                     |
|                            |                                                    |
| OTHER                      |                                                    |
| Short Description:         | Lens, Ø 15.8 mm, Illuminated, Blue, Flush, Plastic |
| Dimension:                 | Ø 15.8 mm                                          |
|                            |                                                    |