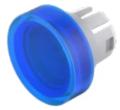

## 51-933.6 Lens

| FRONT                      |                                                    |
|----------------------------|----------------------------------------------------|
| Front form:                | Round                                              |
|                            |                                                    |
| OPERATING-/INDICATION PART |                                                    |
| Lens colour:               | Blue                                               |
| Lens material:             | Plastic                                            |
| Lens illumination:         | Illuminated                                        |
| Lens shape:                | Flush                                              |
| Lens optics:               | transparent                                        |
|                            |                                                    |
| MECHANICAL CHARACTERISTICS |                                                    |
| Weight:                    | 0.001 kg                                           |
|                            |                                                    |
| CERTIFICATE                |                                                    |
| REACH:                     | REACH compliant                                    |
| RoHS:                      | RoHS compliant                                     |
|                            |                                                    |
| OTHER                      |                                                    |
| Short Description:         | Lens, Ø 15.8 mm, Illuminated, Blue, Flush, Plastic |
| Dimension:                 | Ø 15.8 mm                                          |
|                            |                                                    |