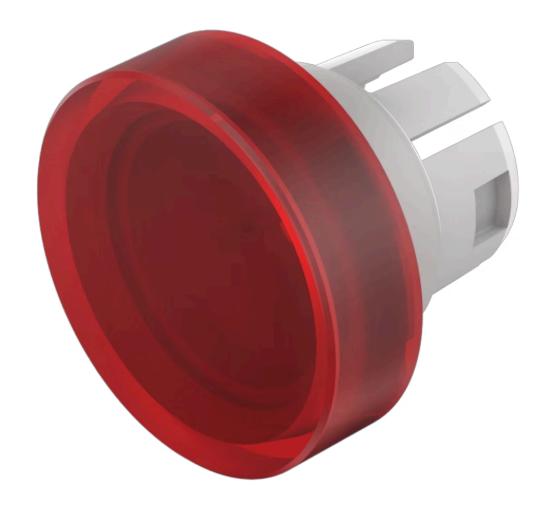

## 51-933.2 Lens

| FRONT                      |                                                   |
|----------------------------|---------------------------------------------------|
| Front form:                | Round                                             |
|                            |                                                   |
| OPERATING-/INDICATION PART |                                                   |
| Lens colour:               | Red                                               |
| Lens material:             | Plastic                                           |
| Lens illumination:         | Illuminated                                       |
| Lens shape:                | Flush                                             |
| Lens optics:               | transparent                                       |
|                            |                                                   |
| MECHANICAL CHARACTERISTICS |                                                   |
| Weight:                    | 0.001 kg                                          |
|                            |                                                   |
| CERTIFICATE                |                                                   |
| REACH:                     | REACH compliant                                   |
| RoHS:                      | RoHS compliant                                    |
|                            |                                                   |
| OTHER                      |                                                   |
| Short Description:         | Lens, Ø 15.8 mm, Illuminated, Red, Flush, Plastic |
| Dimension:                 | Ø 15.8 mm                                         |
|                            |                                                   |